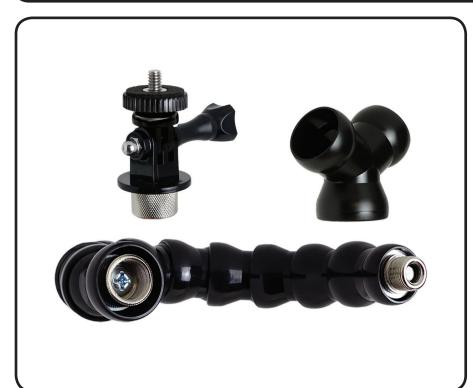

## Stage Ninja® Ninja Clamp™ Accessory Kit

Includes one GNK-12-MIC (10-segment scorpion flex with mic tip), one MIC-2-CAM speed converter, and one 'Y" adapter. Use independently or to extend or split an existing Ninja Clamp – the combinations are only limited to what you can dream up. Combine two SSA kits for even more options.

## Compatible with Models:

TAB-8-CB

MIC-12-CB

MIC-12-MB

CAM-12-CB

CAM-12-MB