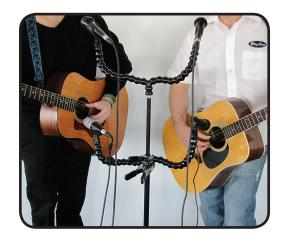

## Stage Ninja® Ninja Clamp™ Accessory Kit

Includes one GNK-12-MIC (10-segment scorpion flex with mic tip), one MIC-2-CAM speed converter, and one 'Y" adapter. Use independently or to extend or split an existing Ninja Clamp – the combinations are only limited to what you can dream up. Combine two SSA kits for even more options.