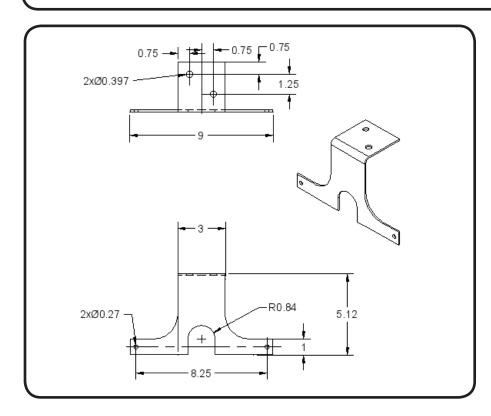

| Material       | Color / Finish          | Mounting       | Weight          | Warranty |
|----------------|-------------------------|----------------|-----------------|----------|
| 12 Gauge Steel | Matte Black Powder Coat | Mounting Holes | .8 lbs / .36 kg | 1 Year   |