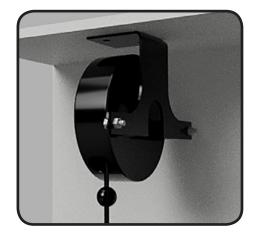

## Stage Ninja® Vertical Mounting Bracket for 6-Inch Reel

Works with 6-inch Stage Ninja Pro Reels utilizing the existing horizontal bracket to allow for mounting on ceilings, desks, trussing, etc.

Call 317-829-1507 to learn more. Made in USA