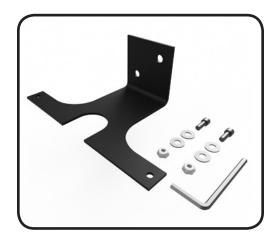

## Stage Ninja® Vertical Mounting Bracket for 6-Inch Reel

Works with 6-inch Stage Ninja Pro Reels utilizing the existing horizontal bracket to allow for mounting on ceilings, desks, trussing, etc.

Call 317-829-1507 to learn more. Made in USA

## **WARNING**

Read all instructions. Keep out of reach of children. The Stage Ninja® Mounting Bracket is not a toy! The edges of this product could cause injury and small parts could cause choking or other injury.