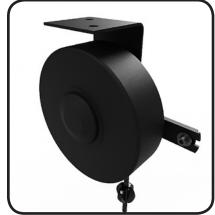

## Stage Ninja® Vertical Mounting Bracket for 6-Inch Reel

Works with 6-inch Stage Ninja Pro Reels utilizing the existing horizontal bracket to allow for mounting on ceilings, desks, trussing, etc.

Call 317-829-1507 to learn more. Made in USA

## **Compatible with Models:**

**XLR-21-S** 

CAT5-15-S

CAT6-15-S

**VGA-15-A** 