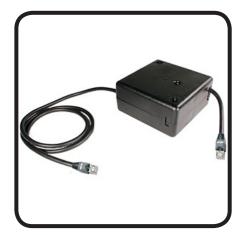

## **CAT5-6-S**

Stage Ninja 6 Foot Retractable CAT5e Unshielded Cable Reel.

Premium CAT5e unshielded cable. Pull cable to desired length (it locks in place), give the cable another pull to unlock. Cable instantly retracts into protective housing.