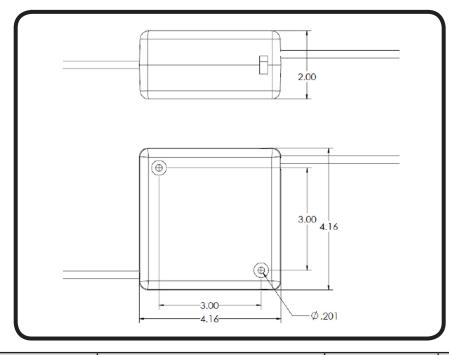

| Reel Material  | Retraction length (US/M) / Connector | Reel Size / Color | Cord Color     | Static Length / Connector |
|----------------|--------------------------------------|-------------------|----------------|---------------------------|
| Thermo Plastic | 6ft (1.8m) / RJ-45                   | 4 Inch / Black    | Black          | 3ft (.9m) / RJ-45         |
| Weight         | Constant Tension Available           | Shielded?         | Mounting       | Warranty                  |
| 1 lbs / .45 kg | No                                   | No                | Mounting Holes | 1 Year                    |