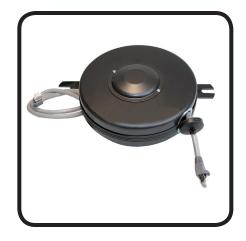

## **CAT6-15-S**

## Stage Ninja 15 foot retractable CAT6 shielded cable reel

Premium CAT6 shielded cable. Pull cable to desired length (it locks in place), give the cable another pull to unlock. Cable instantly retracts into protective housing.