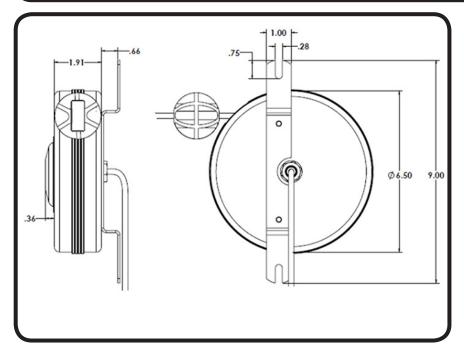

| Reel Material   | Retraction length (US/M) / Connector | Reel Color | Cord Color          | Static Length / Connector |
|-----------------|--------------------------------------|------------|---------------------|---------------------------|
| Steel           | 15ft (4.5m) / RJ-45                  | Black      | Gray                | 3ft (.9m) / RJ-45         |
| Weight          | Constant Tension Available           | Shielding  | Mounting            | Warranty                  |
| 3 lbs. / 1.8 kg | No                                   | Yes        | Flat Mounting Strap | 1 Year                    |