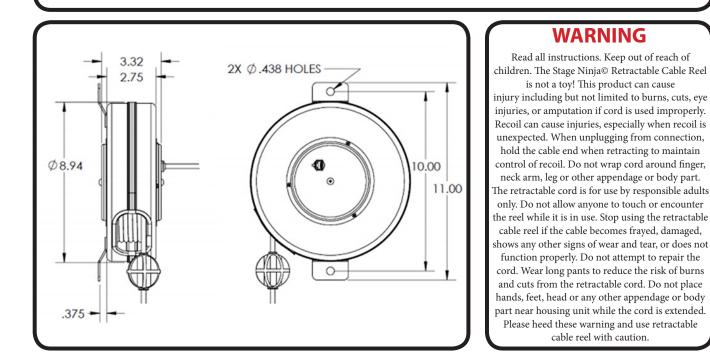

## Custom options available. Call 317-829-1507 to learn more. Made in USA

| Reel Material   | Retraction length (US/M) / Connector | Reel Color | Cord Color          | Static Length / Connector |
|-----------------|--------------------------------------|------------|---------------------|---------------------------|
| Steel           | 40ft (12.2m) / RJ-45                 | Black      | Black               | 3ft (.9m) / RJ-45         |
| Weight          | Constant Tension Available           | Shielding  | Mounting            | Warranty                  |
| 8 lbs. / 3.6 kg | Yes                                  | No         | Flat Mounting Strap | 1 Year                    |