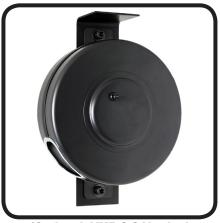

## Custom options available. Call 317-829-1507 to learn more. Made in USA

| Reel Material   | Retraction length (US/M) / Connector | Reel Color | Cord Color          | Static Length / Connector |
|-----------------|--------------------------------------|------------|---------------------|---------------------------|
| Steel           | 40ft (12.2m) / RJ-45                 | Black      | Black               | 3ft (.9m) / RJ-45         |
| Weight          | Constant Tension Available           | Shielding  | Mounting            | Warranty                  |
| 8 lbs. / 3.6 kg | Yes                                  | No         | Flat Mounting Strap | 1 Year                    |

(Optional: VMB-9-S Vertical Mounting Bracket Kit)

Stage Ninja • Indianapolis, Indiana • Phone: 317-829-1507 • Toll Free: 866-889-5782 • www.StageNinja.com