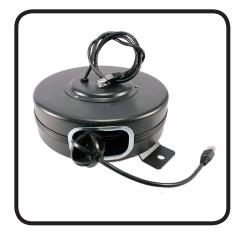

## Stage Ninja 40 foot retractable CAT6 unshielded cable reel

Premium CAT6 unshielded cable. Pull cable to desired length (it locks in place), give the cable another pull to unlock. Cable instantly retracts into protective housing.

## Custom options available. Call 317-829-1507 to learn more. Made in USA

| Reel Material   | Retraction length (US/M) / Connector | Reel Color | Cord Color          | Static Length / Connector |
|-----------------|--------------------------------------|------------|---------------------|---------------------------|
| Steel           | 40ft (12.2m) / RJ-45                 | Black      | Black               | 3ft (.9m) / RJ-45         |
| Weight          | Constant Tension Available           | Shielding  | Mounting            | Warranty                  |
| 8 lbs. / 3.6 kg | Yes                                  | No         | Flat Mounting Strap | 1 Year                    |