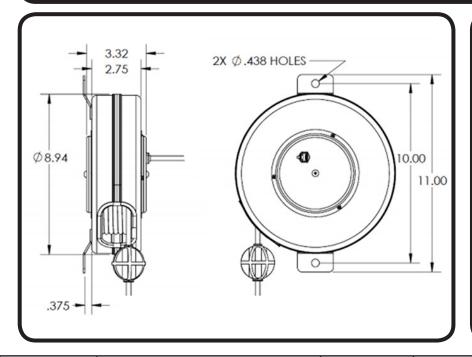

| Reel Material    | Retraction length (US/M) / Connector | Reel Color | Cord Color          | Static Length / Connector |
|------------------|--------------------------------------|------------|---------------------|---------------------------|
| Steel            | 65ft (19.8m) / RJ-45                 | Black      | Black               | 3ft (.9m) / RJ-45         |
| Weight           | Constant Tension Available           | Shielding  | Mounting            | Warranty                  |
| 10 lbs. / 4.5 kg | Yes                                  | No         | Flat Mounting Strap | 1 Year                    |

(Optional: VMB-9-S Vertical Mounting Bracket Kit)

Stage Ninja • Indianapolis, Indiana • Phone: 317-829-1507 • Toll Free: 866-889-5782 • www.StageNinja.com