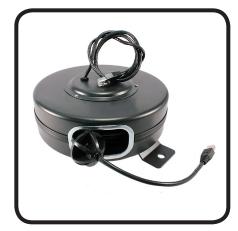

## Stage Ninja 65 foot retractable CAT6 unshielded cable reel

Premium CAT6 unshielded cable. Pull cable to desired length (it locks in place), give the cable another pull to unlock. Cable instantly retracts into protective housing.

| Reel Material    | Retraction length (US/M) / Connector | Reel Color | Cord Color          | Static Length / Connector |
|------------------|--------------------------------------|------------|---------------------|---------------------------|
| Steel            | 65ft (19.8m) / RJ-45                 | Black      | Black               | 3ft (.9m) / RJ-45         |
| Weight           | Constant Tension Available           | Shielding  | Mounting            | Warranty                  |
| 10 lbs. / 4.5 kg | Yes                                  | No         | Flat Mounting Strap | 1 Year                    |