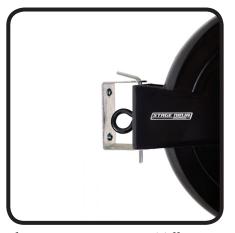

| Reel Material   | Retraction length (US/M) / Connector | Reel Size / Color                | Cord Color     | Static Length / Connector |
|-----------------|--------------------------------------|----------------------------------|----------------|---------------------------|
| Steel           | 20ft (6.1 m) / Quad-Tap Female       | 9 Inch / Black                   | Black          | 3ft (.9m) Male            |
| Weight          | Constant Tension Available           | Max Power                        | Mounting       | Warranty                  |
| 10 lbs / 4.5 kg | Yes                                  | 1875 Watts - 15 Amp<br>125 Volts | Wall / Ceiling | 1 Year                    |