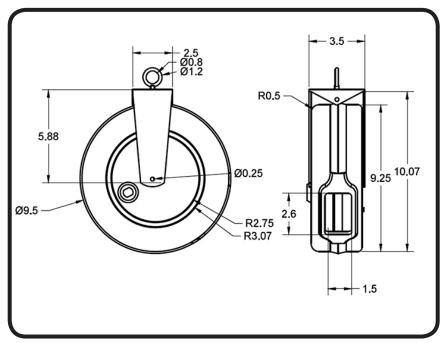

| Reel Material   | Retraction length (US/M) / Connector | Reel Size / Color                | Cord Color     | Static Length / Connector |
|-----------------|--------------------------------------|----------------------------------|----------------|---------------------------|
| Steel           | 20ft (6.1 m) / Quad-Tap Female       | 9 Inch / Black                   | Black          | 3ft (.9m) Male            |
| Weight          | Constant Tension Available           | Max Power                        | Mounting       | Warranty                  |
| 10 lbs / 4.5 kg | Yes                                  | 1875 Watts - 15 Amp<br>125 Volts | Wall / Ceiling | 1 Year                    |