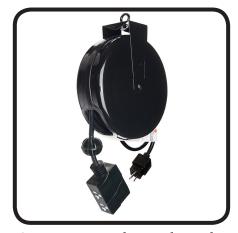

## Stage Ninja 20 Foot Retractable 12/3 Power Reel.

Durable power cable reels with over molded connectors for longer use life. Pull cable to desired length (it locks in place), give the cable another pull to unlock. Cable instantly retracts into protective housing.