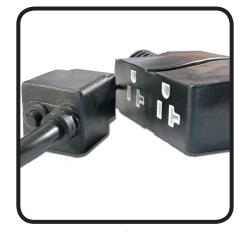

| Reel Material   | Retraction length (US/M) / Connector | Reel Size / Color                | Cord Color     | Static Length / Connector |
|-----------------|--------------------------------------|----------------------------------|----------------|---------------------------|
| Steel           | 20ft (6.1 m) / Quad-Tap Female       | 9 Inch / Black                   | Black          | 3ft (.9m) Male            |
| Weight          | Constant Tension Available           | Max Power                        | Mounting       | Warranty                  |
| 10 lbs / 4.5 kg | Yes                                  | 1875 Watts - 15 Amp<br>125 Volts | Wall / Ceiling | 1 Year                    |