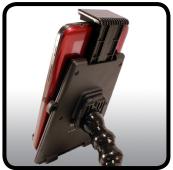

### TABLET CLAMP MOUNT

### description

CLAMP YOUR TABLET ANYWHERE! THE SCORPION SERIES" UNIVERSAL TABLET HOLDER EXPANDS TO FIT ALL TABLETS HAVING 9 INCH TO 12 INCHES SCREEN SIZES. 5.75 INCHES AND 7.75 INCHES SMALL SIZE TABLETS CAN BE USED IN THE PORTRAIT POSITION. THE INDUSTRIAL-STRENGTH SPRING CLAMP IS LOADED WITH TENSION AND HAS DUAL STEP RUBBER JAWS TO PREVENT MARRING. THE RIGID 6 SEGMENT GOOSENECK PROVIDES 360 DEGREE, MULTI-DIRECTIONAL MOBILITY. A QUICK-RELEASE BUTTON DISENGAGES THE GRIP ARM TO ALLOW EASY PLACEMENT IN AND OUT OF THE TABLET HOLDER. NOT ONLY DOES THE TAB-8-CB CLAMP TO OBJECTS, IT ALSO ACTS AS AN EXCELLENT STAND ON ANY FLAT SURFACE!