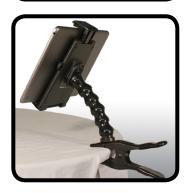

### TABLET CLAMP MOUNT

### description

CLAMP YOUR TABLET ANYWHERE! THE SCORPION SERIES" UNIVERSAL TABLET HOLDER EXPANDS TO FIT ALL TABLETS HAVING 9 INCH TO 12 INCHES SCREEN SIZES. 5.75 INCHES AND 7.75 INCHES SMALL SIZE TABLETS CAN BE USED IN THE PORTRAIT POSITION. THE INDUSTRIAL-STRENGTH SPRING CLAMP IS LOADED WITH TENSION AND HAS DUAL STEP RUBBER JAWS TO PREVENT MARRING. THE RIGID 6 SEGMENT GOOSENECK PROVIDES 360 DEGREE, MULTI-DIRECTIONAL MOBILITY. A QUICK-RELEASE BUTTON DISENGAGES THE GRIP ARM TO ALLOW EASY PLACEMENT IN AND OUT OF THE TABLET HOLDER. NOT ONLY DOES THE TAB-8-CB CLAMP TO OBJECTS, IT ALSO ACTS AS AN EXCELLENT STAND ON ANY FLAT SURFACE!