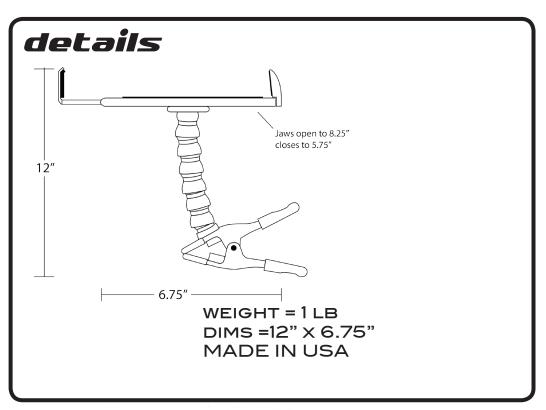

### TABLET CLAMP MOUNT

### description

CLAMP YOUR TABLET ANYWHERE! THE SCORPION SERIES" UNIVERSAL TABLET HOLDER EXPANDS TO FIT ALL TABLETS HAVING 9 INCH TO 12 INCHES SCREEN SIZES. 5.75 INCHES AND 7.75 INCHES SMALL SIZE TABLETS CAN BE USED IN THE PORTRAIT POSITION. THE INDUSTRIAL-STRENGTH SPRING CLAMP IS LOADED WITH TENSION AND HAS DUAL STEP RUBBER JAWS TO PREVENT MARRING. THE RIGID 6 SEGMENT GOOSENECK PROVIDES 360 DEGREE, MULTI-DIRECTIONAL MOBILITY. A QUICK-RELEASE BUTTON DISENGAGES THE GRIP ARM TO ALLOW EASY PLACEMENT IN AND OUT OF THE TABLET HOLDER. NOT ONLY DOES THE TAB-8-CB CLAMP TO OBJECTS, IT ALSO ACTS AS AN EXCELLENT STAND ON ANY FLAT SURFACE!