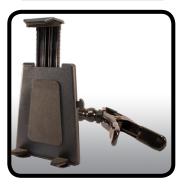

### TABLET CLAMP MOUNT

### description

CLAMP YOUR TABLET ANYWHERE! THE SCORPION SERIES" UNIVERSAL TABLET HOLDER EXPANDS TO FIT ALL TABLETS HAVING 9 INCH TO 12 INCHES SCREEN SIZES. 5.75 INCHES AND 7.75 INCHES SMALL SIZE TABLETS CAN BE USED IN THE PORTRAIT POSITION. THE INDUSTRIAL-STRENGTH SPRING CLAMP IS LOADED WITH TENSION AND HAS DUAL STEP RUBBER JAWS TO PREVENT MARRING. THE RIGID 6 SEGMENT GOOSENECK PROVIDES 360 DEGREE, MULTI-DIRECTIONAL MOBILITY. A QUICK-RELEASE BUTTON DISENGAGES THE GRIP ARM TO ALLOW EASY PLACEMENT IN AND OUT OF THE TABLET HOLDER. NOT ONLY DOES THE TAB-8-CB CLAMP TO OBJECTS, IT ALSO ACTS AS AN EXCELLENT STAND ON ANY FLAT SURFACE!