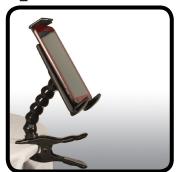

### TABLET CLAMP MOUNT

### description

CLAMP YOUR TABLET ANYWHERE! THE SCORPION SERIES" UNIVERSAL TABLET HOLDER EXPANDS TO FIT ALL TABLETS HAVING 9 INCH TO 12 INCHES SCREEN SIZES. 5.75 INCHES AND 7.75 INCHES SMALL SIZE TABLETS CAN BE USED IN THE PORTRAIT POSITION. THE INDUSTRIAL-STRENGTH SPRING CLAMP IS LOADED WITH TENSION AND HAS DUAL STEP RUBBER JAWS TO PREVENT MARRING. THE RIGID 6 SEGMENT GOOSENECK PROVIDES 360 DEGREE, MULTI-DIRECTIONAL MOBILITY. A QUICK-RELEASE BUTTON DISENGAGES THE GRIP ARM TO ALLOW EASY PLACEMENT IN AND OUT OF THE TABLET HOLDER. NOT ONLY DOES THE TAB-8-CB CLAMP TO OBJECTS, IT ALSO ACTS AS AN EXCELLENT STAND ON ANY FLAT SURFACE!