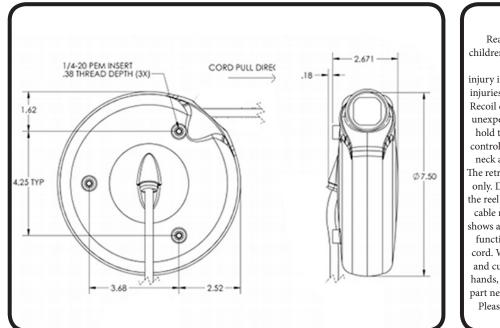

## USB-25-S

## Stage Ninja 25 foot retractable female USB cable reel

25 foot of premium USB (2.0) cable. Pull cable to desired length (it locks in place) give the cable another pull to unlock. Cable instantly retracts into protective housing.

| Reel Material   | Retraction length (US/M) / Connector | Reel Color | Cord Color          | Static Length / Connector |
|-----------------|--------------------------------------|------------|---------------------|---------------------------|
| ABS Plastic     | 25ft (7.6m) / USB Female             | Black      | Brown / Black       | 3ft (.9m) / USB Male      |
| Weight          | Constant Tension Available           | Shielding  | Mounting            | Warranty                  |
| 6 lbs. / 2.7 kg | No                                   | No         | Flat Mounting Strap | 1 Year                    |