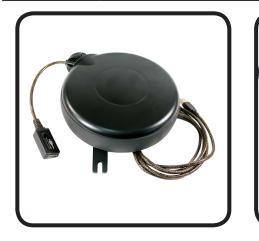

## USB-25-S

## Stage Ninja 25 foot retractable female USB cable reel

25 foot of premium USB (2.0) cable. Pull cable to desired length (it locks in place) give the cable another pull to unlock. Cable instantly retracts into protective housing.

| Reel Material   | Retraction length (US/M) / Connector | Reel Color | Cord Color          | Static Length / Connector |
|-----------------|--------------------------------------|------------|---------------------|---------------------------|
| ABS Plastic     | 25ft (7.6m) / USB Female             | Black      | Brown / Black       | 3ft (.9m) / USB Male      |
| Weight          | Constant Tension Available           | Shielding  | Mounting            | Warranty                  |
| 6 lbs. / 2.7 kg | No                                   | No         | Flat Mounting Strap | 1 Year                    |