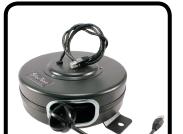

## description

THE CAT5-40-S HOUSES 40 FEET OF RETRACTABLE PREMIUM CAT5E UNSHIELDED, 350MHZ CABLE WITH AN RJ45 CONNECTOR. THE STATIC END IS 3 FEET WITH AN RJ45 CONNECTOR. THE POWDER COATED BLACK STEEL, MILITARY GRADE HOUSING COMES STANDARD WITH A FLAT MOUNTING STRAP THAT CAN BE FASTENED TO A DESKTOP, CABINET, OR RACK MOUNT. CEILING MOUNTS AND CONSTANT TENSION AVAILABLE UPON REQUEST. ELIMINATES CORD WINDING, CORD TANGLES AND STAGE/STUDIO CLUTTER WITH INSTANT CABLE RETRACTION. THIS IS AN EXCELLENT TOOL FOR MAXIMUM EFFICIENCY.

40 FOOT RETRACTABLE CATSE CABLE

CONSTANT TENSION AVAILABLE.

OPTIONAL CEILING
MOUNT