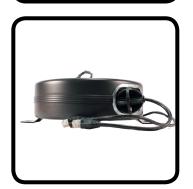

## description

THE CAT5-40-S HOUSES 40 FEET OF RETRACTABLE PREMIUM CAT5E UNSHIELDED, 350MHZ CABLE WITH AN RJ45 CONNECTOR. THE STATIC END IS 3 FEET WITH AN RJ45 CONNECTOR. THE POWDER COATED BLACK STEEL, MILITARY GRADE HOUSING COMES STANDARD WITH A FLAT MOUNTING STRAP THAT CAN BE FASTENED TO A DESKTOP, CABINET, OR RACK MOUNT. CEILING MOUNTS AND CONSTANT TENSION AVAILABLE UPON REQUEST. ELIMINATES CORD WINDING, CORD TANGLES AND STAGE/STUDIO CLUTTER WITH INSTANT CABLE RETRACTION. THIS IS AN EXCELLENT TOOL FOR MAXIMUM EFFICIENCY.

40 FOOT RETRACTABLE CATSE CABLE

CONSTANT TENSION AVAILABLE.

OPTIONAL CEILING
MOUNT