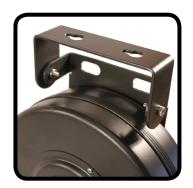

## description

THE CAT5-40-S HOUSES 40 FEET OF RETRACTABLE PREMIUM CAT5E UNSHIELDED, 350MHZ CABLE WITH AN RJ45 CONNECTOR. THE STATIC END IS 3 FEET WITH AN RJ45 CONNECTOR. THE POWDER COATED BLACK STEEL, MILITARY GRADE HOUSING COMES STANDARD WITH A FLAT MOUNTING STRAP THAT CAN BE FASTENED TO A DESKTOP, CABINET, OR RACK MOUNT. CEILING MOUNTS AND CONSTANT TENSION AVAILABLE UPON REQUEST. ELIMINATES CORD WINDING, CORD TANGLES AND STAGE/STUDIO CLUTTER WITH INSTANT CABLE RETRACTION. THIS IS AN EXCELLENT TOOL FOR MAXIMUM EFFICIENCY.

40 FOOT RETRACTABLE CATSE CABLE

CONSTANT TENSION AVAILABLE.

OPTIONAL CEILING
MOUNT