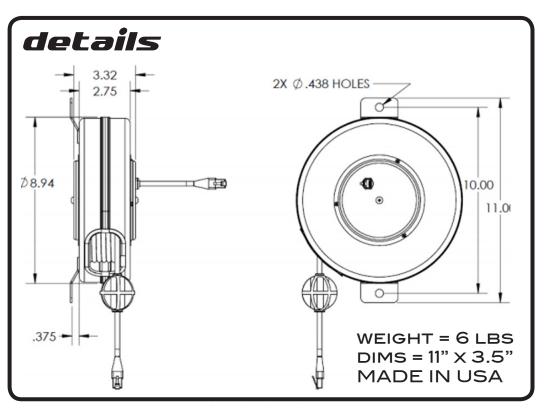

## description

THE CAT5-40-S HOUSES 40 FEET OF RETRACTABLE PREMIUM CAT5E UNSHIELDED, 350MHZ CABLE WITH AN RJ45 CONNECTOR. THE STATIC END IS 3 FEET WITH AN RJ45 CONNECTOR. THE POWDER COATED BLACK STEEL, MILITARY GRADE HOUSING COMES STANDARD WITH A FLAT MOUNTING STRAP THAT CAN BE FASTENED TO A DESKTOP, CABINET, OR RACK MOUNT. CEILING MOUNTS AND CONSTANT TENSION AVAILABLE UPON REQUEST. ELIMINATES CORD WINDING, CORD TANGLES AND STAGE/STUDIO CLUTTER WITH INSTANT CABLE RETRACTION. THIS IS AN EXCELLENT TOOL FOR MAXIMUM EFFICIENCY.

40 FOOT RETRACTABLE CATSE CABLE

CONSTANT TENSION AVAILABLE.

OPTIONAL CEILING
MOUNT