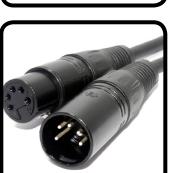

## description

INSTANTLY WIND UP 47 FEET OF PREMIUM 5-PIN DMX CABLE WITH 1 PULL! THE RETRACTABLE END IS 47 FEET AND HAS GENUINE NEUTRIK NC5FXX-BAG DMX CONNECTORS. THE STATIC END IS 6 FEET AND FEATURES GENUINE NEUTRIK NC5MXX-BAG DMX CONNECTORS. THE POWDER COATED BLACK STEEL, MILITARY GRADE HOUSING COMES STANDARD WITH A FLAT MOUNTING STRAP THAT CAN BE FASTENED TO A DESKTOP, CABINET, OR RACK MOUNT. CEILING MOUNTS AND CONSTANT TENSION AVAILABLE UPON REQUEST. ELIMINATES CORD WINDING, CORD TANGLES AND STAGE/STUDIO CLUTTER WITH INSTANT CABLE RETRACTION. THE DMX-50-S PROVIDES PROTECTION AND ORGANIZATION FOR YOUR 5-PIN DMX CABLE.