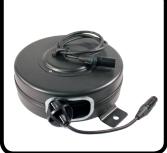

## description

INSTANTLY WIND UP 47 FEET OF PREMIUM 5-PIN DMX CABLE WITH 1 PULL! THE RETRACTABLE END IS 47 FEET AND HAS GENUINE NEUTRIK NC5FXX-BAG DMX CONNECTORS. THE STATIC END IS 6 FEET AND FEATURES GENUINE NEUTRIK NC5MXX-BAG DMX CONNECTORS. THE POWDER COATED BLACK STEEL, MILITARY GRADE HOUSING COMES STANDARD WITH A FLAT MOUNTING STRAP THAT CAN BE FASTENED TO A DESKTOP, CABINET, OR RACK MOUNT. CEILING MOUNTS AND CONSTANT TENSION AVAILABLE UPON REQUEST. ELIMINATES CORD WINDING, CORD TANGLES AND STAGE/STUDIO CLUTTER WITH INSTANT CABLE RETRACTION. THE DMX-50-S PROVIDES PROTECTION AND ORGANIZATION FOR YOUR 5-PIN DMX CABLE.