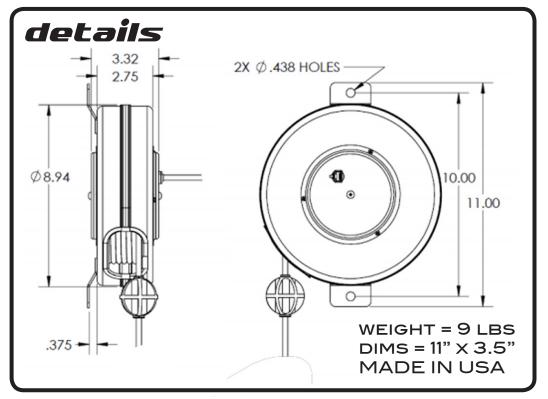

## description

INSTANTLY WIND UP 47 FEET OF PREMIUM 5-PIN DMX CABLE WITH 1 PULL! THE RETRACTABLE END IS 47 FEET AND HAS GENUINE NEUTRIK NC5FXX-BAG DMX CONNECTORS. THE STATIC END IS 6 FEET AND FEATURES GENUINE NEUTRIK NC5MXX-BAG DMX CONNECTORS. THE POWDER COATED BLACK STEEL, MILITARY GRADE HOUSING COMES STANDARD WITH A FLAT MOUNTING STRAP THAT CAN BE FASTENED TO A DESKTOP, CABINET, OR RACK MOUNT. CEILING MOUNTS AND CONSTANT TENSION AVAILABLE UPON REQUEST. ELIMINATES CORD WINDING, CORD TANGLES AND STAGE/STUDIO CLUTTER WITH INSTANT CABLE RETRACTION. THE DMX-50-S PROVIDES PROTECTION AND ORGANIZATION FOR YOUR 5-PIN DMX CABLE.