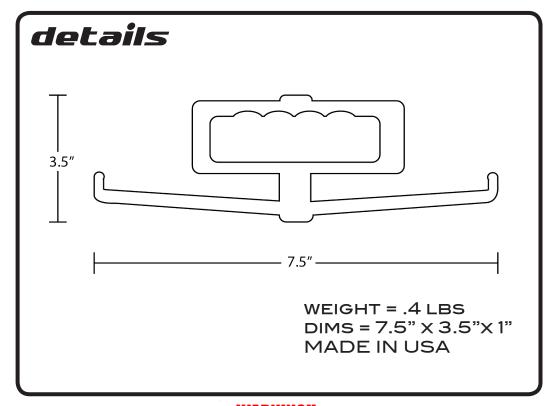

## description

CARRY 2 INSTRUMENT CASES PER ARM! STAGE NINJA "GUITAR-ROADIE" GTR-CA-2X IS MADE OF INDUSTRIAL ABS PLASTIC. THE ERGONOMIC HANDLE ROTATES 360 DEGREES TO REDUCE WRIST STRAIN. THE RIBBED RUBBER SHOULDERS GRIP THE CASE HANDLES FIRMLY AND PREVENT SLIPPAGE WHILE IN MOTION. THIS MADE IN THE USA PRODUCT IS A MUST FOR GIGGING AND TOURING!

INSTRUMENT OR GUITAR CASE CARRIER