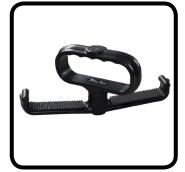

## description

CARRY 2 INSTRUMENT CASES PER ARM! STAGE NINJA "GUITAR-ROADIE" GTR-CA-2X IS MADE OF INDUSTRIAL ABS PLASTIC. THE ERGONOMIC HANDLE ROTATES 360 DEGREES TO REDUCE WRIST STRAIN. THE RIBBED RUBBER SHOULDERS GRIP THE CASE HANDLES FIRMLY AND PREVENT SLIPPAGE WHILE IN MOTION. THIS MADE IN THE USA PRODUCT IS A MUST FOR GIGGING AND TOURING!

INSTRUMENT OR GUITAR CASE CARRIER