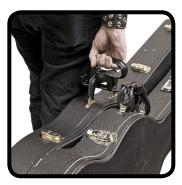

## description

CARRY 2 INSTRUMENT CASES PER ARM! STAGE NINJA "GUITAR-ROADIE" GTR-CA-2X IS MADE OF INDUSTRIAL ABS PLASTIC. THE ERGONOMIC HANDLE ROTATES 360 DEGREES TO REDUCE WRIST STRAIN. THE RIBBED RUBBER SHOULDERS GRIP THE CASE HANDLES FIRMLY AND PREVENT SLIPPAGE WHILE IN MOTION. THIS MADE IN THE USA PRODUCT IS A MUST FOR GIGGING AND TOURING!

INSTRUMENT OR GUITAR CASE CARRIER