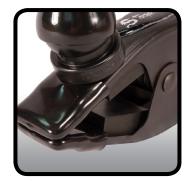

## description

CLAMP A 2D FLASHLIGHT ANYWHERE! THE SCORPION SERIES FLASHLIGHT MOUNT ALLOWS YOU TO PLACE AND POSITION A FLASHLIGHT IN TIGHT OR UNIQUE SITUATIONS. THE INDUSTRIAL-STRENGTH SPRING CLAMP IS LOADED WITH TENSION AND HAS DUAL STEP RUBBER JAWS TO PREVENT MARRING. THE RIGID 9 SEGMENT GOOSENECK PROVIDES 360 DEGREE, MULTI-DIRECTIONAL MOBILITY. THE CLIP HOLDS 2D AND 4D FLASHLIGHTS (1.5 INCH TO 1.8 INCH). STAGE, FIELD, OR STUDIO, THE MAG-9-CB WILL NOT LET YOU DOWN.