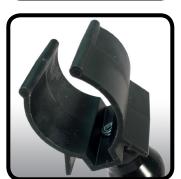

## description

CLAMP A 2D FLASHLIGHT ANYWHERE! THE SCORPION SERIES FLASHLIGHT MOUNT ALLOWS YOU TO PLACE AND POSITION A FLASHLIGHT IN TIGHT OR UNIQUE SITUATIONS. THE INDUSTRIAL-STRENGTH SPRING CLAMP IS LOADED WITH TENSION AND HAS DUAL STEP RUBBER JAWS TO PREVENT MARRING. THE RIGID 9 SEGMENT GOOSENECK PROVIDES 360 DEGREE, MULTI-DIRECTIONAL MOBILITY. THE CLIP HOLDS 2D AND 4D FLASHLIGHTS (1.5 INCH TO 1.8 INCH). STAGE, FIELD, OR STUDIO, THE MAG-9-CB WILL NOT LET YOU DOWN.