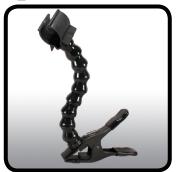

## description

CLAMP A 2D FLASHLIGHT ANYWHERE! THE SCORPION SERIES FLASHLIGHT MOUNT ALLOWS YOU TO PLACE AND POSITION A FLASHLIGHT IN TIGHT OR UNIQUE SITUATIONS. THE INDUSTRIAL-STRENGTH SPRING CLAMP IS LOADED WITH TENSION AND HAS DUAL STEP RUBBER JAWS TO PREVENT MARRING. THE RIGID 9 SEGMENT GOOSENECK PROVIDES 360 DEGREE, MULTI-DIRECTIONAL MOBILITY. THE CLIP HOLDS 2D AND 4D FLASHLIGHTS (1.5 INCH TO 1.8 INCH). STAGE, FIELD, OR STUDIO, THE MAG-9-CB WILL NOT LET YOU DOWN.

FLASHLIGHT CLAMP MOUNT