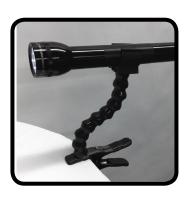

## description

CLAMP A 2D FLASHLIGHT ANYWHERE! THE SCORPION SERIES FLASHLIGHT MOUNT ALLOWS YOU TO PLACE AND POSITION A FLASHLIGHT IN TIGHT OR UNIQUE SITUATIONS. THE INDUSTRIAL-STRENGTH SPRING CLAMP IS LOADED WITH TENSION AND HAS DUAL STEP RUBBER JAWS TO PREVENT MARRING. THE RIGID 9 SEGMENT GOOSENECK PROVIDES 360 DEGREE, MULTI-DIRECTIONAL MOBILITY. THE CLIP HOLDS 2D AND 4D FLASHLIGHTS (1.5 INCH TO 1.8 INCH). STAGE, FIELD, OR STUDIO, THE MAG-9-CB WILL NOT LET YOU DOWN.

FLASHLIGHT CLAMP MOUNT