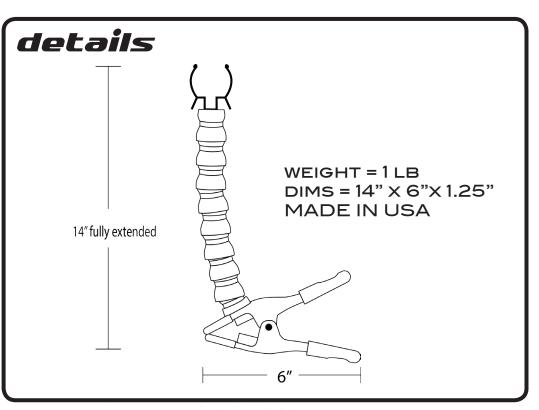

## description

CLAMP A 2D FLASHLIGHT ANYWHERE! THE SCORPION SERIES FLASHLIGHT MOUNT ALLOWS YOU TO PLACE AND POSITION A FLASHLIGHT IN TIGHT OR UNIQUE SITUATIONS. THE INDUSTRIAL-STRENGTH SPRING CLAMP IS LOADED WITH TENSION AND HAS DUAL STEP RUBBER JAWS TO PREVENT MARRING. THE RIGID 9 SEGMENT GOOSENECK PROVIDES 360 DEGREE, MULTI-DIRECTIONAL MOBILITY. THE CLIP HOLDS 2D AND 4D FLASHLIGHTS (1.5 INCH TO 1.8 INCH). STAGE, FIELD, OR STUDIO, THE MAG-9-CB WILL NOT LET YOU DOWN.

FLASHLIGHT CLAMP MOUNT