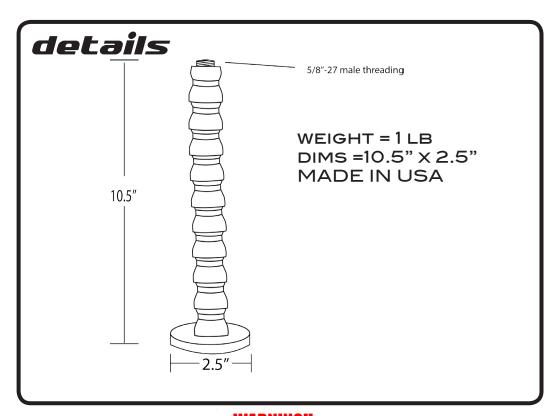

## description

MICROPHONE MAGNET MOUNT

MAGNETICALLY MOUNT YOUR MIC! THE SCORPION SERIES™ MIC MOUNT ALLOWS YOU TO PLACE AND POSITION A MICROPHONE IN TIGHT OR UNIQUE SITUATIONS. THE INDUSTRIAL-STRENGTH MAGNET BASE IS LOADED WITH 60 POUNDS OF PULL FORCE. THE RIGID 10 SEGMENT GOOSENECK PROVIDES 360 DEGREE, MULTI-DIRECTIONAL MOBILITY. THE STANDARD 5/8INCHES MIC TIP THREADS INTO ALL STANDARD MIC CLIPS. 3/8 INCHES MIC TIP THREADS ARE AVAILABLE UPON REQUEST. STAGE OR STUDIO, THE MIC-12-MB WILL NOT LET YOU DOWN.