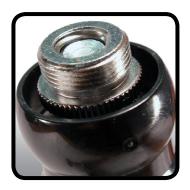

## description

MICROPHONE MAGNET MOUNT

MAGNETICALLY MOUNT YOUR MIC! THE SCORPION SERIES™ MIC MOUNT ALLOWS YOU TO PLACE AND POSITION A MICROPHONE IN TIGHT OR UNIQUE SITUATIONS. THE INDUSTRIAL-STRENGTH MAGNET BASE IS LOADED WITH 60 POUNDS OF PULL FORCE. THE RIGID 10 SEGMENT GOOSENECK PROVIDES 360 DEGREE, MULTI-DIRECTIONAL MOBILITY. THE STANDARD 5/8INCHES MIC TIP THREADS INTO ALL STANDARD MIC CLIPS. 3/8 INCHES MIC TIP THREADS ARE AVAILABLE UPON REQUEST. STAGE OR STUDIO, THE MIC-12-MB WILL NOT LET YOU DOWN.