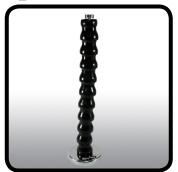

## description

MICROPHONE MAGNET MOUNT

MAGNETICALLY MOUNT YOUR MIC! THE SCORPION SERIES™ MIC MOUNT ALLOWS YOU TO PLACE AND POSITION A MICROPHONE IN TIGHT OR UNIQUE SITUATIONS. THE INDUSTRIAL-STRENGTH MAGNET BASE IS LOADED WITH 60 POUNDS OF PULL FORCE. THE RIGID 10 SEGMENT GOOSENECK PROVIDES 360 DEGREE, MULTI-DIRECTIONAL MOBILITY. THE STANDARD 5/8INCHES MIC TIP THREADS INTO ALL STANDARD MIC CLIPS. 3/8 INCHES MIC TIP THREADS ARE AVAILABLE UPON REQUEST. STAGE OR STUDIO, THE MIC-12-MB WILL NOT LET YOU DOWN.