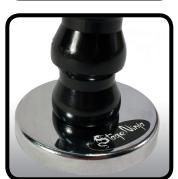

## description

MICROPHONE MAGNET MOUNT

MAGNETICALLY MOUNT YOUR MIC! THE SCORPION SERIES™ MIC MOUNT ALLOWS YOU TO PLACE AND POSITION A MICROPHONE IN TIGHT OR UNIQUE SITUATIONS. THE INDUSTRIAL-STRENGTH MAGNET BASE IS LOADED WITH 60 POUNDS OF PULL FORCE. THE RIGID 10 SEGMENT GOOSENECK PROVIDES 360 DEGREE, MULTI-DIRECTIONAL MOBILITY. THE STANDARD 5/8INCHES MIC TIP THREADS INTO ALL STANDARD MIC CLIPS. 3/8 INCHES MIC TIP THREADS ARE AVAILABLE UPON REQUEST. STAGE OR STUDIO, THE MIC-12-MB WILL NOT LET YOU DOWN.