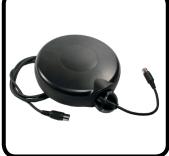

## description

INSTANTLY WIND UP 15 FEET OF MIDI CABLE WITH 1 PULL! THE STAGE NINJA MIDI-20-S IS EQUIPPED WITH PREMIUM MIDI CABLE. THE RETRACTABLE END IS 15 FEET AND HAS PREMIUM MIDI CONNECTORS. THE STATIC END IS 6 FEET AND FEATURES PREMIUM MIDI CONNECTORS. THE DURABLE, SEAMLESS ABS PLASTIC HOUSING IS AVAILABLE WITH INTERCHANGEABLE WALL MOUNTING STRAP AND RUGGED, CANVAS HANDLE OPTIONS. ELIMINATES CORD WINDING, CORD TANGLES AND STAGE/STUDIO CLUTTER WITH INSTANT CABLE RETRACTION. THIS IS AN EXCELLENT TOOL FOR MAXIMUM EFFICIENCY.