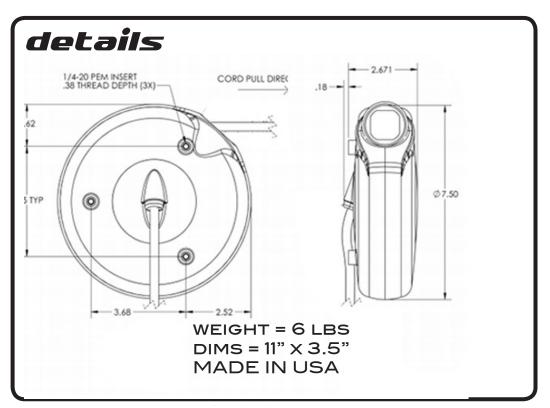

## description

INSTANTLY WIND UP 15 FEET OF MIDI CABLE WITH 1 PULL! THE STAGE NINJA MIDI-20-S IS EQUIPPED WITH PREMIUM MIDI CABLE. THE RETRACTABLE END IS 15 FEET AND HAS PREMIUM MIDI CONNECTORS. THE STATIC END IS 6 FEET AND FEATURES PREMIUM MIDI CONNECTORS. THE DURABLE, SEAMLESS ABS PLASTIC HOUSING IS AVAILABLE WITH INTERCHANGEABLE WALL MOUNTING STRAP AND RUGGED, CANVAS HANDLE OPTIONS. ELIMINATES CORD WINDING, CORD TANGLES AND STAGE/STUDIO CLUTTER WITH INSTANT CABLE RETRACTION. THIS IS AN EXCELLENT TOOL FOR MAXIMUM EFFICIENCY.