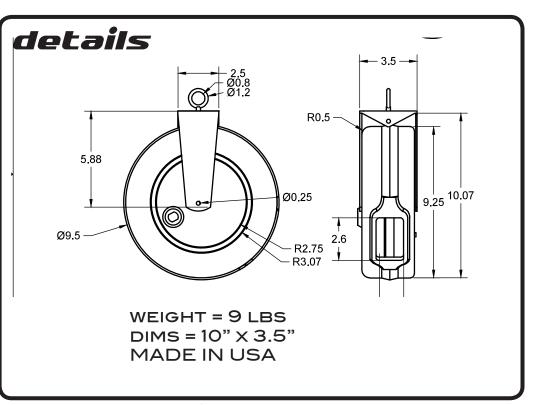

40 FOOT RETRACTABLE SPEAKER CABLE

SPH-40-SP

## description

**INSTANTLY WIND UP OVER 40 FEET OF** SPEAKER CABLE WITH 1 PULL! THE STAGE NINJA SPK-40-SP IS EQUIPPED WITH THE HIGHEST QUALITY SPEAKER CABLE WITH A ROBUST RUBBER JACKET. THE RETRACTABLE END IS 40 FEET WITH 16/2 AWG SPEAKER CABLE AND A GENUINE NEUTRIK NL2FX SPEAKON CONNECTOR. THE STATIC END IS 6 FEET WITH A GENUINE NEUTRIK NL2FX SPEAKON CONNECTOR. THE COMPACT BLACK STEEL HOUSING FEATURES A QUICK-RELEASE WALL OR CEILING MOUNTING BRACKET. CONSTANT TENSION AVAILABLE UPON REQUEST. ELIMINATES CORD WINDING, CORD TANGLES AND STAGE/STUDIO CLUTTER WITH INSTANT CABLE RETRACTION. ORGANIZE YOUR SOUND WITH THE SPK-40-SP.