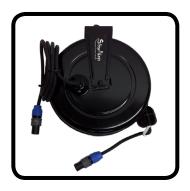

## description

**INSTANTLY WIND UP OVER 40 FEET OF** SPEAKER CABLE WITH 1 PULL! THE STAGE NINJA SPK-40-SP IS EQUIPPED WITH THE HIGHEST QUALITY SPEAKER CABLE WITH A ROBUST RUBBER JACKET. THE RETRACTABLE END IS 40 FEET WITH 16/2 AWG SPEAKER CABLE AND A GENUINE NEUTRIK NL2FX SPEAKON CONNECTOR. THE STATIC END IS 6 FEET WITH A GENUINE NEUTRIK NL2FX SPEAKON CONNECTOR. THE COMPACT BLACK STEEL HOUSING FEATURES A QUICK-RELEASE WALL OR CEILING MOUNTING BRACKET. CONSTANT TENSION AVAILABLE UPON REQUEST. ELIMINATES CORD WINDING, CORD TANGLES AND STAGE/STUDIO CLUTTER WITH INSTANT CABLE RETRACTION. ORGANIZE YOUR SOUND WITH THE SPK-40-SP.