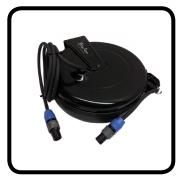

## description

**INSTANTLY WIND UP OVER 40 FEET OF** SPEAKER CABLE WITH 1 PULL! THE STAGE NINJA SPK-40-SP IS EQUIPPED WITH THE HIGHEST QUALITY SPEAKER CABLE WITH A ROBUST RUBBER JACKET. THE RETRACTABLE END IS 40 FEET WITH 16/2 AWG SPEAKER CABLE AND A GENUINE NEUTRIK NL2FX SPEAKON CONNECTOR. THE STATIC END IS 6 FEET WITH A GENUINE NEUTRIK NL2FX SPEAKON CONNECTOR. THE COMPACT BLACK STEEL HOUSING FEATURES A QUICK-RELEASE WALL OR CEILING MOUNTING BRACKET. CONSTANT TENSION AVAILABLE UPON REQUEST. ELIMINATES CORD WINDING, CORD TANGLES AND STAGE/STUDIO CLUTTER WITH INSTANT CABLE RETRACTION. ORGANIZE YOUR SOUND WITH THE SPK-40-SP.