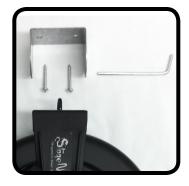

## description

**INSTANTLY WIND UP OVER 40 FEET OF** SPEAKER CABLE WITH 1 PULL! THE STAGE NINJA SPK-40-SP IS EQUIPPED WITH THE HIGHEST QUALITY SPEAKER CABLE WITH A ROBUST RUBBER JACKET. THE RETRACTABLE END IS 40 FEET WITH 16/2 AWG SPEAKER CABLE AND A GENUINE NEUTRIK NL2FX SPEAKON CONNECTOR. THE STATIC END IS 6 FEET WITH A GENUINE NEUTRIK NL2FX SPEAKON CONNECTOR. THE COMPACT BLACK STEEL HOUSING FEATURES A QUICK-RELEASE WALL OR CEILING MOUNTING BRACKET. CONSTANT TENSION AVAILABLE UPON REQUEST. ELIMINATES CORD WINDING, CORD TANGLES AND STAGE/STUDIO CLUTTER WITH INSTANT CABLE RETRACTION. ORGANIZE YOUR SOUND WITH THE SPK-40-SP.