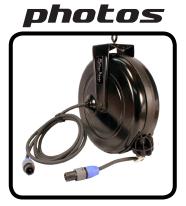

## description

**INSTANTLY WIND UP OVER 40 FEET OF** SPEAKER CABLE WITH 1 PULL! THE STAGE NINJA SPK-40-SP IS EQUIPPED WITH THE HIGHEST QUALITY SPEAKER CABLE WITH A ROBUST RUBBER JACKET. THE RETRACTABLE END IS 40 FEET WITH 16/2 AWG SPEAKER CABLE AND A GENUINE NEUTRIK NL2FX SPEAKON CONNECTOR. THE STATIC END IS 6 FEET WITH A GENUINE NEUTRIK NL2FX SPEAKON CONNECTOR. THE COMPACT BLACK STEEL HOUSING FEATURES A QUICK-RELEASE WALL OR CEILING MOUNTING BRACKET. CONSTANT TENSION AVAILABLE UPON REQUEST. ELIMINATES CORD WINDING, CORD TANGLES AND STAGE/STUDIO CLUTTER WITH INSTANT CABLE RETRACTION. ORGANIZE YOUR SOUND WITH THE SPK-40-SP.