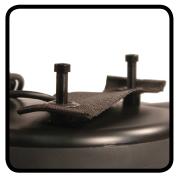

## description

STAGE NINJA'S USB-25-S INSTANTLY RETRACTS 25 FEET OF PREMIUM USB (2.0) CABLE. THE RETRACTABLE END IS OUTFITTED WITH A FEMALE USB (2.0) OUTLET/REPEATER. THE STATIC END IS A 3 FOOT MALE CONNECTOR. IDEAL FOR RUNNING A CABLE TO A DEVICE SUCH AS A WEBCAM OR SIMILAR DEVICE. THE DURABLE, SEAMLESS ABS PLASTIC HOUSING IS AVAILABLE WITH INTERCHANGEABLE WALL MOUNTING STRAP AND RUGGED, CANVAS HANDLE OPTIONS. ELIMINATES CORD WINDING, CORD TANGLES AND STAGE/STUDIO CLUTTER WITH INSTANT CABLE RETRACTION. THIS IS AN EXCELLENT TOOL FOR MAXIMUM EFFICIENCY.

**CONSTANT TENSION AVAILABLE** 

INCLUDED RUGGED CANVAS HANDLE