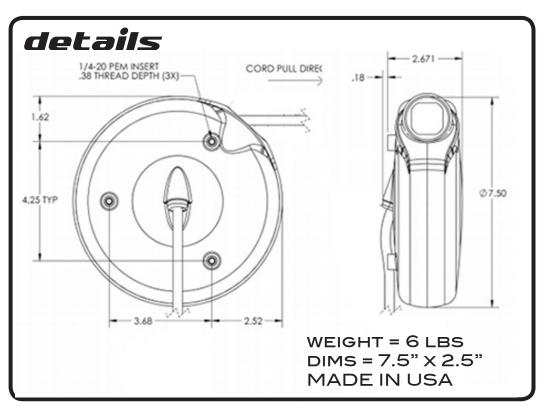

## description

STAGE NINJA'S USB-25-S INSTANTLY RETRACTS 25 FEET OF PREMIUM USB (2.0) CABLE. THE RETRACTABLE END IS OUTFITTED WITH A FEMALE USB (2.0) OUTLET/REPEATER. THE STATIC END IS A 3 FOOT MALE CONNECTOR. IDEAL FOR RUNNING A CABLE TO A DEVICE SUCH AS A WEBCAM OR SIMILAR DEVICE. THE DURABLE, SEAMLESS ABS PLASTIC HOUSING IS AVAILABLE WITH INTERCHANGEABLE WALL MOUNTING STRAP AND RUGGED, CANVAS HANDLE OPTIONS. ELIMINATES CORD WINDING, CORD TANGLES AND STAGE/STUDIO CLUTTER WITH INSTANT CABLE RETRACTION. THIS IS AN EXCELLENT TOOL FOR MAXIMUM EFFICIENCY.