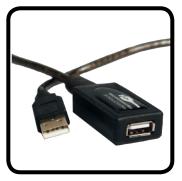

## description

STAGE NINJA'S USB-25-S INSTANTLY RETRACTS 25 FEET OF PREMIUM USB (2.0) CABLE. THE RETRACTABLE END IS OUTFITTED WITH A FEMALE USB (2.0) OUTLET/REPEATER. THE STATIC END IS A 3 FOOT MALE CONNECTOR. IDEAL FOR RUNNING A CABLE TO A DEVICE SUCH AS A WEBCAM OR SIMILAR DEVICE. THE DURABLE, SEAMLESS ABS PLASTIC HOUSING IS AVAILABLE WITH INTERCHANGEABLE WALL MOUNTING STRAP AND RUGGED, CANVAS HANDLE OPTIONS. ELIMINATES CORD WINDING, CORD TANGLES AND STAGE/STUDIO CLUTTER WITH INSTANT CABLE RETRACTION. THIS IS AN EXCELLENT TOOL FOR MAXIMUM EFFICIENCY.