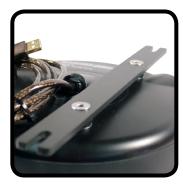

## description

STAGE NINJA'S USB-25-S INSTANTLY RETRACTS 25 FEET OF PREMIUM USB (2.0) CABLE. THE RETRACTABLE END IS OUTFITTED WITH A FEMALE USB (2.0) OUTLET/REPEATER. THE STATIC END IS A 3 FOOT MALE CONNECTOR. IDEAL FOR RUNNING A CABLE TO A DEVICE SUCH AS A WEBCAM OR SIMILAR DEVICE. THE DURABLE, SEAMLESS ABS PLASTIC HOUSING IS AVAILABLE WITH INTERCHANGEABLE WALL MOUNTING STRAP AND RUGGED, CANVAS HANDLE OPTIONS. ELIMINATES CORD WINDING, CORD TANGLES AND STAGE/STUDIO CLUTTER WITH INSTANT CABLE RETRACTION. THIS IS AN EXCELLENT TOOL FOR MAXIMUM EFFICIENCY.

**CONSTANT TENSION AVAILABLE** 

INCLUDED RUGGED CANVAS HANDLE