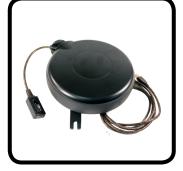

## description

STAGE NINJA'S USB-25-S INSTANTLY RETRACTS 25 FEET OF PREMIUM USB (2.0) CABLE. THE RETRACTABLE END IS OUTFITTED WITH A FEMALE USB (2.0) OUTLET/REPEATER. THE STATIC END IS A 3 FOOT MALE CONNECTOR. IDEAL FOR RUNNING A CABLE TO A DEVICE SUCH AS A WEBCAM OR SIMILAR DEVICE. THE DURABLE, SEAMLESS ABS PLASTIC HOUSING IS AVAILABLE WITH INTERCHANGEABLE WALL MOUNTING STRAP AND RUGGED, CANVAS HANDLE OPTIONS. ELIMINATES CORD WINDING, CORD TANGLES AND STAGE/STUDIO CLUTTER WITH INSTANT CABLE RETRACTION. THIS IS AN EXCELLENT TOOL FOR MAXIMUM EFFICIENCY.