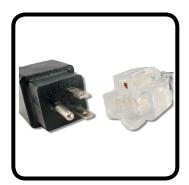

## description

INTANT RETRACTION! THE STAGE NINJA STX-20-1 OFFERS CONSISTENT ORGANIZATION FOR YOUR WORK SPACE AND EFFIICIENTLY REDUCES SET-UP AND TEAR DOWN-TIME. THE RETRACTABLE CORD IS 20 FEET WITH A 20 AMP NEMA 520R FEMALE, SINGLE TAP, WITH 12/3 AWG SJTOW CABLE AND A LED POWER INDICATOR ON THE RETRACTABLE END. THE STATIC MALE END IS 3 FEET AND FEATURES A 15 AMP 515P WITH A CIRCUIT BREAKER ON THE END. THE COMPACT BLACK STEEL HOUSING FEATURES A REMOVABLE WALL OR CEILING MOUNTING BRACKET. CONSTANT TENSION AVAILABLE UPON REQUEST. STAGE NINJA POWER REELS HAVE THE STRONGEST RETRACTION ON THE MARKET.