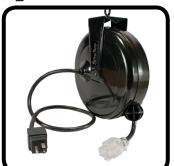

## description

INTANT RETRACTION! THE STAGE NINJA STX-20-1 OFFERS CONSISTENT ORGANIZATION FOR YOUR WORK SPACE AND EFFIICIENTLY REDUCES SET-UP AND TEAR DOWN-TIME. THE RETRACTABLE CORD IS 20 FEET WITH A 20 AMP NEMA 520R FEMALE, SINGLE TAP, WITH 12/3 AWG SJTOW CABLE AND A LED POWER INDICATOR ON THE RETRACTABLE END. THE STATIC MALE END IS 3 FEET AND FEATURES A 15 AMP 515P WITH A CIRCUIT BREAKER ON THE END. THE COMPACT BLACK STEEL HOUSING FEATURES A REMOVABLE WALL OR CEILING MOUNTING BRACKET. CONSTANT TENSION AVAILABLE UPON REQUEST. STAGE NINJA POWER REELS HAVE THE STRONGEST RETRACTION ON THE MARKET.

20 FOOT RETRACTABLE POWER CABLE

1875 WATTS 125 VOLTS 15 WATTS. C/UL/US E3867. CONSTANT TENSION AVAILABLE