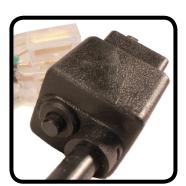

## description

INTANT RETRACTION! THE STAGE NINJA STX-20-1 OFFERS CONSISTENT ORGANIZATION FOR YOUR WORK SPACE AND EFFIICIENTLY REDUCES SET-UP AND TEAR DOWN-TIME. THE RETRACTABLE CORD IS 20 FEET WITH A 20 AMP NEMA 520R FEMALE, SINGLE TAP, WITH 12/3 AWG SJTOW CABLE AND A LED POWER INDICATOR ON THE RETRACTABLE END. THE STATIC MALE END IS 3 FEET AND FEATURES A 15 AMP 515P WITH A CIRCUIT BREAKER ON THE END. THE COMPACT BLACK STEEL HOUSING FEATURES A REMOVABLE WALL OR CEILING MOUNTING BRACKET. CONSTANT TENSION AVAILABLE UPON REQUEST. STAGE NINJA POWER REELS HAVE THE STRONGEST RETRACTION ON THE MARKET.