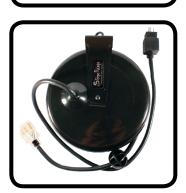

## description

INTANT RETRACTION! THE STAGE NINJA STX-20-1 OFFERS CONSISTENT ORGANIZATION FOR YOUR WORK SPACE AND EFFIICIENTLY REDUCES SET-UP AND TEAR DOWN-TIME. THE RETRACTABLE CORD IS 20 FEET WITH A 20 AMP NEMA 520R FEMALE, SINGLE TAP, WITH 12/3 AWG SJTOW CABLE AND A LED POWER INDICATOR ON THE RETRACTABLE END. THE STATIC MALE END IS 3 FEET AND FEATURES A 15 AMP 515P WITH A CIRCUIT BREAKER ON THE END. THE COMPACT BLACK STEEL HOUSING FEATURES A REMOVABLE WALL OR CEILING MOUNTING BRACKET. CONSTANT TENSION AVAILABLE UPON REQUEST. STAGE NINJA POWER REELS HAVE THE STRONGEST RETRACTION ON THE MARKET.

20 FOOT RETRACTABLE POWER CABLE

1875 WATTS 125 VOLTS 15 WATTS. C/UL/US E3867. CONSTANT TENSION AVAILABLE