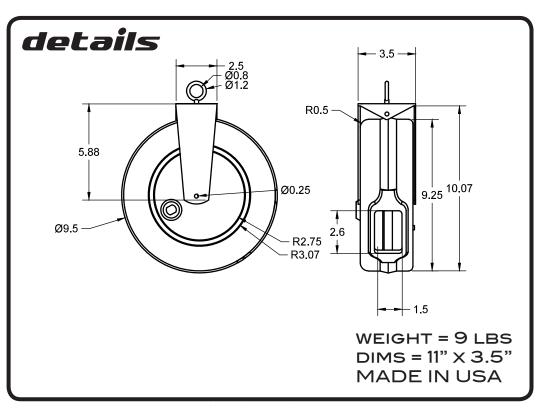

## description

INTANT RETRACTION! THE STAGE NINJA STX-20-1 OFFERS CONSISTENT ORGANIZATION FOR YOUR WORK SPACE AND EFFIICIENTLY REDUCES SET-UP AND TEAR DOWN-TIME. THE RETRACTABLE CORD IS 20 FEET WITH A 20 AMP NEMA 520R FEMALE, SINGLE TAP, WITH 12/3 AWG SJTOW CABLE AND A LED POWER INDICATOR ON THE RETRACTABLE END. THE STATIC MALE END IS 3 FEET AND FEATURES A 15 AMP 515P WITH A CIRCUIT BREAKER ON THE END. THE COMPACT BLACK STEEL HOUSING FEATURES A REMOVABLE WALL OR CEILING MOUNTING BRACKET. CONSTANT TENSION AVAILABLE UPON REQUEST. STAGE NINJA POWER REELS HAVE THE STRONGEST RETRACTION ON THE MARKET.

20 FOOT RETRACTABLE POWER CABLE

1875 WATTS 125 VOLTS 15 WATTS. C/UL/US E3867. CONSTANT TENSION AVAILABLE