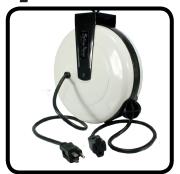

## description

INTANT RETRACTION! THE STAGE NINJA STX-30-1 OFFERS CONSISTENT ORGANIZATION FOR YOUR WORK SPACE AND EFFICIENTLY REDUCES SET-UP AND TEAR DOWN-TIME. THE WHITE POWDER COATED STEEL HOUSING PROVIDES A DURABLE HOUSING FOR YOUR CABLE. THE RETRACTABLE CORD IS 30 FEET, 16/3 AWG WITH A 1-TAP HEAD. THE STATIC MALE END IS 3 FEET THE COMPACT, WHITE STEEL HOUSING FEATURES A REMOVABLE WALL OR CEILING MOUNTING BRACKET. CONSTANT TENSION AVAILABLE UPON REQUEST. STAGE NINJA POWER REELS HAVE THE STRONGEST RETRACTION ON THE MARKET.

30 FOOT RETRACTABLE POWER CABLE

1250 WATTS 125 VOLTS 10 AMPS. UL 528M LISTED. CONSTANT TENSION AVAILABLE