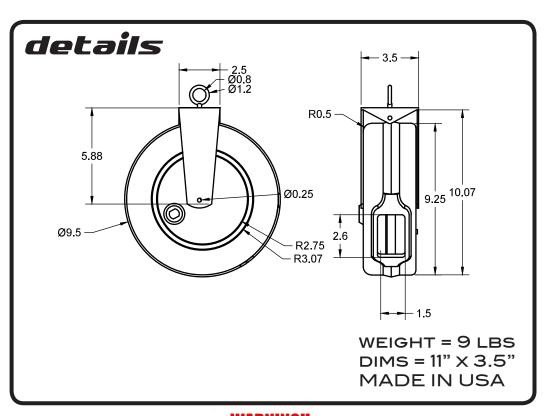

30 FOOT RETRACTABLE POWER CABLE

1250 WATTS 125 VOLTS 10 AMPS. UL 528M LISTED. CONSTANT TENSION AVAILABLE