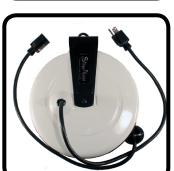

## description

INTANT RETRACTION! THE STAGE NINJA STX-30-1 OFFERS CONSISTENT ORGANIZATION FOR YOUR WORK SPACE AND EFFICIENTLY REDUCES SET-UP AND TEAR DOWN-TIME. THE WHITE POWDER COATED STEEL HOUSING PROVIDES A DURABLE HOUSING FOR YOUR CABLE. THE RETRACTABLE CORD IS 30 FEET, 16/3 AWG WITH A 1-TAP HEAD. THE STATIC MALE END IS 3 FEET THE COMPACT, WHITE STEEL HOUSING FEATURES A REMOVABLE WALL OR CEILING MOUNTING BRACKET. CONSTANT TENSION AVAILABLE UPON REQUEST. STAGE NINJA POWER REELS HAVE THE STRONGEST RETRACTION ON THE MARKET.

30 FOOT RETRACTABLE POWER CABLE

1250 WATTS 125 VOLTS 10 AMPS. UL 528M LISTED. CONSTANT TENSION AVAILABLE