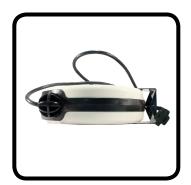

## description

INTANT RETRACTION! THE STAGE NINJA STX-30-1 OFFERS CONSISTENT ORGANIZATION FOR YOUR WORK SPACE AND EFFICIENTLY REDUCES SET-UP AND TEAR DOWN-TIME. THE WHITE POWDER COATED STEEL HOUSING PROVIDES A DURABLE HOUSING FOR YOUR CABLE. THE RETRACTABLE CORD IS 30 FEET, 16/3 AWG WITH A 1-TAP HEAD. THE STATIC MALE END IS 3 FEET THE COMPACT, WHITE STEEL HOUSING FEATURES A REMOVABLE WALL OR CEILING MOUNTING BRACKET. CONSTANT TENSION AVAILABLE UPON REQUEST. STAGE NINJA POWER REELS HAVE THE STRONGEST RETRACTION ON THE MARKET.

30 FOOT RETRACTABLE POWER CABLE

1250 WATTS 125 VOLTS 10 AMPS. UL 528M LISTED. CONSTANT TENSION AVAILABLE