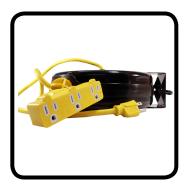

photos

**30 FOOT RETRACTABLE POWER CABLE** 

STH-30-3

## description

INTANT RETRACTION! THE STAGE NINJA STX-30-3-14 OFFERS CONSISTENT ORGANIZATION FOR YOUR WORK SPACE AND EFFICIENTLY REDUCES SET-UP AND TEAR DOWN-TIME. THE RETRACTABLE CORD IS 30 FEET OF SJTW 14/3 AWG CABLE WITH A 3-TAP HEAD AND A CIRCUIT BREAKER INSIDE THE OVERMOLDED END. THE STATIC MALE END IS 3 FEET THE COMPACT BLACK STEEL HOUSING FEATURES A REMOVABLE WALL OR CEILING MOUNTING BRACKET. CONSTANT TENSION AVAILABLE UPON REQUEST. STAGE NINJA POWER REELS HAVE THE STRONGEST RETRACTION ON THE MARKET.