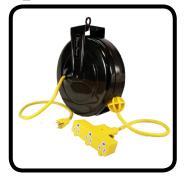

photos

**30 FOOT RETRACTABLE POWER CABLE** 

STH-30-3

## description

INTANT RETRACTION! THE STAGE NINJA STX-30-3-14 OFFERS CONSISTENT ORGANIZATION FOR YOUR WORK SPACE AND EFFICIENTLY REDUCES SET-UP AND TEAR DOWN-TIME. THE RETRACTABLE CORD IS 30 FEET OF SJTW 14/3 AWG CABLE WITH A 3-TAP HEAD AND A CIRCUIT BREAKER INSIDE THE OVERMOLDED END. THE STATIC MALE END IS 3 FEET THE COMPACT BLACK STEEL HOUSING FEATURES A REMOVABLE WALL OR CEILING MOUNTING BRACKET. CONSTANT TENSION AVAILABLE UPON REQUEST. STAGE NINJA POWER REELS HAVE THE STRONGEST RETRACTION ON THE MARKET.