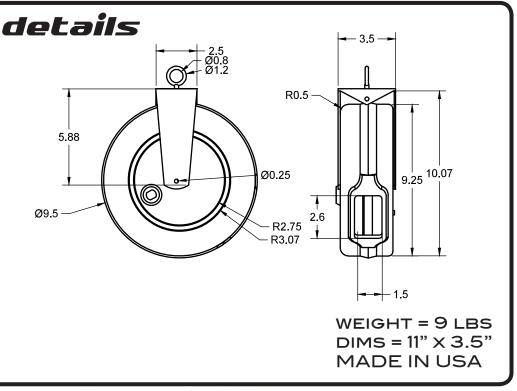

photos

**30 FOOT RETRACTABLE POWER CABLE** 

STH-30-3

## description

INTANT RETRACTION! THE STAGE NINJA STX-30-3-14 OFFERS CONSISTENT ORGANIZATION FOR YOUR WORK SPACE AND EFFICIENTLY REDUCES SET-UP AND TEAR DOWN-TIME. THE RETRACTABLE CORD IS 30 FEET OF SJTW 14/3 AWG CABLE WITH A 3-TAP HEAD AND A CIRCUIT BREAKER INSIDE THE OVERMOLDED END. THE STATIC MALE END IS 3 FEET THE COMPACT BLACK STEEL HOUSING FEATURES A REMOVABLE WALL OR CEILING MOUNTING BRACKET. CONSTANT TENSION AVAILABLE UPON REQUEST. STAGE NINJA POWER REELS HAVE THE STRONGEST RETRACTION ON THE MARKET.