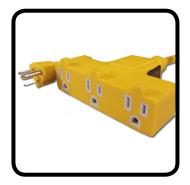

photos

**30 FOOT RETRACTABLE POWER CABLE** 

STH-30-3

## description

INTANT RETRACTION! THE STAGE NINJA STX-30-3-14 OFFERS CONSISTENT ORGANIZATION FOR YOUR WORK SPACE AND EFFICIENTLY REDUCES SET-UP AND TEAR DOWN-TIME. THE RETRACTABLE CORD IS 30 FEET OF SJTW 14/3 AWG CABLE WITH A 3-TAP HEAD AND A CIRCUIT BREAKER INSIDE THE OVERMOLDED END. THE STATIC MALE END IS 3 FEET THE COMPACT BLACK STEEL HOUSING FEATURES A REMOVABLE WALL OR CEILING MOUNTING BRACKET. CONSTANT TENSION AVAILABLE UPON REQUEST. STAGE NINJA POWER REELS HAVE THE STRONGEST RETRACTION ON THE MARKET.