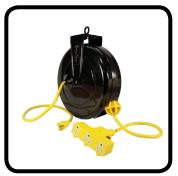

photos

**30 FOOT RETRACTABLE POWER CABLE** 

STH-30-3

## description

INTANT RETRACTION! THE STAGE NINJA STX-30-3-14 OFFERS CONSISTENT ORGANIZATION FOR YOUR WORK SPACE AND EFFICIENTLY REDUCES SET-UP AND TEAR DOWN-TIME. THE RETRACTABLE CORD IS 30 FEET OF SJTW 14/3 AWG CABLE WITH A 3-TAP HEAD AND A CIRCUIT BREAKER INSIDE THE OVERMOLDED END. THE STATIC MALE END IS 3 FEET THE COMPACT BLACK STEEL HOUSING FEATURES A REMOVABLE WALL OR CEILING MOUNTING BRACKET. CONSTANT TENSION AVAILABLE UPON REQUEST. STAGE NINJA POWER REELS HAVE THE STRONGEST RETRACTION ON THE MARKET.