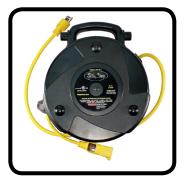

photos

50 FOOT RETRACTABLE POWER CABLE

STH-50-3

## description

INTANT RETRACTION! THE STAGE NINJA STX-50-3 OFFERS CONSISTENT ORGANIZATION FOR YOUR WORK SPACE AND EFFIICIENTLY REDUCES SET-UP AND TEAR DOWN-TIME. THE RETRACTABLE CORD IS 50 FEET, 14/3 AWG WITH A 3-TAP HEAD AND ON-BOARD CIRCUIT BREAKER. THE STATIC MALE END IS 3 FEET. THE BLACK ABS HOUSING FEATURES A QUICK-RELEASE WALL OR CEILING MOUNTING BRACKET. STAGE NINJA POWER REELS HAVE THE STRONGEST RETRACTION ON THE MARKET.

1625 watts 125 volts 13 amps. 14 AWG SJTW. c/UL/ us 528m listed

**CONSTANT TENSION AVAILABLE** 