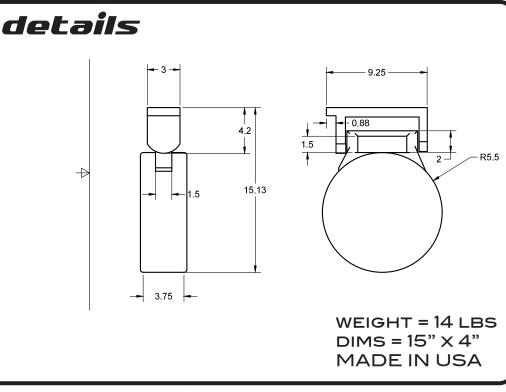

photos

50 FOOT RETRACTABLE POWER CABLE

STH-50-3

## description

INTANT RETRACTION! THE STAGE NINJA STX-50-3 OFFERS CONSISTENT ORGANIZATION FOR YOUR WORK SPACE AND EFFIICIENTLY REDUCES SET-UP AND TEAR DOWN-TIME. THE RETRACTABLE CORD IS 50 FEET, 14/3 AWG WITH A 3-TAP HEAD AND ON-BOARD CIRCUIT BREAKER. THE STATIC MALE END IS 3 FEET. THE BLACK ABS HOUSING FEATURES A QUICK-RELEASE WALL OR CEILING MOUNTING BRACKET. STAGE NINJA POWER REELS HAVE THE STRONGEST RETRACTION ON THE MARKET.

1625 watts 125 volts 13 amps. 14 AWG SJTW. c/UL/ us 528m listed

**CONSTANT TENSION AVAILABLE** 