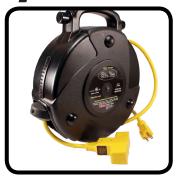

photos

50 FOOT RETRACTABLE POWER CABLE

STH-50-3

## description

INTANT RETRACTION! THE STAGE NINJA STX-50-3 OFFERS CONSISTENT ORGANIZATION FOR YOUR WORK SPACE AND EFFIICIENTLY REDUCES SET-UP AND TEAR DOWN-TIME. THE RETRACTABLE CORD IS 50 FEET, 14/3 AWG WITH A 3-TAP HEAD AND ON-BOARD CIRCUIT BREAKER. THE STATIC MALE END IS 3 FEET. THE BLACK ABS HOUSING FEATURES A QUICK-RELEASE WALL OR CEILING MOUNTING BRACKET. STAGE NINJA POWER REELS HAVE THE STRONGEST RETRACTION ON THE MARKET.

1625 watts 125 volts 13 amps. 14 AWG SJTW. c/UL/ us 528m listed

**CONSTANT TENSION AVAILABLE** 