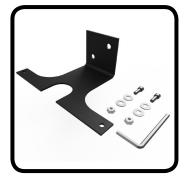

## description

THE VMB-6-1 ALLOWS YOU TO VERTICALLY HANG ALL 6 INCH STEEL REELS BROUGHT TO YOU BY STAGE NINJA®. THE VERTICAL MOUNTING BRACKET UTILIZES THE EXISTING HORIZONTAL BRACKETS TO ALLOW FOR MOUNTING ON CEILINGS, DESKS, TRUSSING, ETC. THE BRACKET IS BUILT OUT OF STURDY 12 GAUGE STEEL AND FINISHED WITH A SLEEK MATTE BLACK POWDER COAT.

## details

WEIGHT = 1 LB DIMS = 8.25 " X 5" MADE IN USA