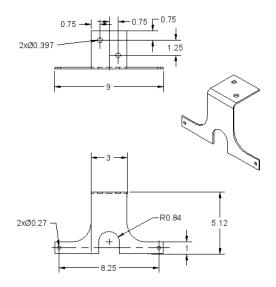

# UMB-6-I

#### photos





## description

THE VMB-6-1 ALLOWS YOU TO VERTICALLY HANG ALL 6 INCH STEEL REELS BROUGHT TO YOU BY STAGE NINJA®. THE VERTICAL MOUNTING BRACKET UTILIZES THE EXISTING HORIZONTAL BRACKETS TO ALLOW FOR MOUNTING ON CEILINGS, DESKS, TRUSSING, ETC. THE BRACKET IS BUILT OUT OF STURDY 12 GAUGE STEEL AND FINISHED WITH A SLEEK MATTE BLACK POWDER COAT.

VERTICAL MOUNT FOR 6 INCH STEEL REEL

SWIVEL BRACKETS (SHOWN BELOW) ARE AVAILABLE THROUGH CUSTOM SHOP.





OPTIONAL SWIVEL HOUSING

## details



WEIGHT = 1 LB DIMS = 8.25 " X 5" MADE IN USA

#### WARNINGII

Read all instructions. Keep out of reach of children. The Stage Ninja® Retractable Cord is not a toy! This product can cause injury including, burns, cuts, eye injuries, or amputation if cord is used improperly. Recoil can cause injuries, especially when recoil is unexpected. When unplugging from instrument, hold cable end when retracting to maintain control of recoil. Do not wrap Cord around finger, neck, arm, leg, or other appendage or body part. The Retractable Cord is for use by responsible adults only. Do not allow anyone to touch or come in contact with the Retractable Cord while in use. Unplug Cord from musical instrument and amplifier when not using. Stop using the Retractable Cord if it becomes frayed, damaged, shows