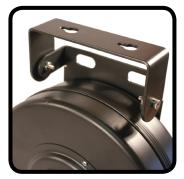

## description

THE VMB-6-1 ALLOWS YOU TO VERTICALLY HANG ALL 6 INCH STEEL REELS BROUGHT TO YOU BY STAGE NINJA®. THE VERTICAL MOUNTING BRACKET UTILIZES THE EXISTING HORIZONTAL BRACKETS TO ALLOW FOR MOUNTING ON CEILINGS, DESKS, TRUSSING, ETC. THE BRACKET IS BUILT OUT OF STURDY 12 GAUGE STEEL AND FINISHED WITH A SLEEK MATTE BLACK POWDER COAT.

VERTICAL MOUNT FOR 6 INCH STEEL REEL

SWIVEL BRACKETS (SHOWN BELOW) ARE AVAILABLE THROUGH CUSTOM SHOP.

OPTIONAL SWIVEL HOUSING