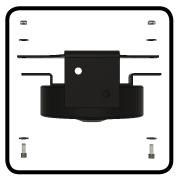

## description

THE VMB-6-1 ALLOWS YOU TO VERTICALLY HANG ALL 6 INCH STEEL REELS BROUGHT TO YOU BY STAGE NINJA®. THE VERTICAL MOUNTING BRACKET UTILIZES THE EXISTING HORIZONTAL BRACKETS TO ALLOW FOR MOUNTING ON CEILINGS, DESKS, TRUSSING, ETC. THE BRACKET IS BUILT OUT OF STURDY 12 GAUGE STEEL AND FINISHED WITH A SLEEK MATTE BLACK POWDER COAT.

VERTICAL MOUNT FOR 6 INCH STEEL REEL

SWIVEL BRACKETS (SHOWN BELOW) ARE AVAILABLE THROUGH CUSTOM SHOP.

OPTIONAL SWIVEL HOUSING