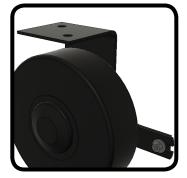

VERTICAL MOUNT FOR 6 INCH STEEL REEL

SWIVEL BRACKETS (SHOWN BELOW) ARE AVAILABLE THROUGH CUSTOM SHOP.

OPTIONAL SWIVEL HOUSING