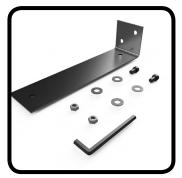

### description

THE VMB-9-1 ALLOWS YOU TO VERTICALLY HANG ALL 9 IINCH STEEL REELS BROUGHT TO YOU BY STAGE NINJA®. THE VERTICAL MOUNTING BRACKET UTILIZES THE EXISTING HORIZONTAL BRACKETS TO ALLOW FOR MOUNTING ON CEILINGS, DESKS, TRUSSING, ETC. THE BRACKET IS BUILT OUT OF STURDY 12 GAUGE STEEL AND FINISHED WITH A SLEEK MATTE BLACK POWDER COAT.

VERTICAL MOUNT FOR 9 INCH REEL

SWIVEL BRACKETS (SHOWN BELOW) ARE AVAILABLE THROUGH CUSTOM SHOP.

OPTIONAL SWIVEL HOUSING