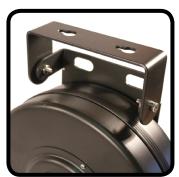

VERTICAL MOUNT FOR 9 INCH REEL

SWIVEL BRACKETS (SHOWN BELOW) ARE AVAILABLE THROUGH CUSTOM SHOP.

OPTIONAL SWIVEL HOUSING