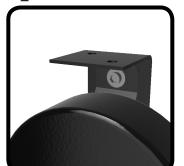

### description

THE VMB-9-1 ALLOWS YOU TO VERTICALLY HANG ALL 9 IINCH STEEL REELS BROUGHT TO YOU BY STAGE NINJA®. THE VERTICAL MOUNTING BRACKET UTILIZES THE EXISTING HORIZONTAL BRACKETS TO ALLOW FOR MOUNTING ON CEILINGS, DESKS, TRUSSING, ETC. THE BRACKET IS BUILT OUT OF STURDY 12 GAUGE STEEL AND FINISHED WITH A SLEEK MATTE BLACK POWDER COAT.

VERTICAL MOUNT FOR 9 INCH REEL

SWIVEL BRACKETS (SHOWN BELOW) ARE AVAILABLE THROUGH CUSTOM SHOP.

OPTIONAL SWIVEL HOUSING