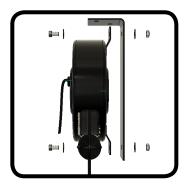

### description

THE VMB-9-1 ALLOWS YOU TO VERTICALLY HANG ALL 9 IINCH STEEL REELS BROUGHT TO YOU BY STAGE NINJA®. THE VERTICAL MOUNTING BRACKET UTILIZES THE EXISTING HORIZONTAL BRACKETS TO ALLOW FOR MOUNTING ON CEILINGS, DESKS, TRUSSING, ETC. THE BRACKET IS BUILT OUT OF STURDY 12 GAUGE STEEL AND FINISHED WITH A SLEEK MATTE BLACK POWDER COAT.

VERTICAL MOUNT FOR 9 INCH REEL

SWIVEL BRACKETS (SHOWN BELOW) ARE AVAILABLE THROUGH CUSTOM SHOP.

OPTIONAL SWIVEL HOUSING