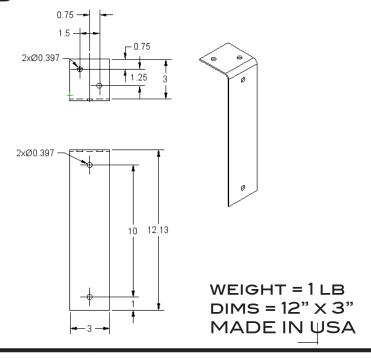

### description

THE VMB-9-1 ALLOWS YOU TO VERTICALLY HANG ALL 9 IINCH STEEL REELS BROUGHT TO YOU BY STAGE NINJA®. THE VERTICAL MOUNTING BRACKET UTILIZES THE EXISTING HORIZONTAL BRACKETS TO ALLOW FOR MOUNTING ON CEILINGS, DESKS, TRUSSING, ETC. THE BRACKET IS BUILT OUT OF STURDY 12 GAUGE STEEL AND FINISHED WITH A SLEEK MATTE BLACK POWDER COAT.

VERTICAL MOUNT FOR 9 INCH REEL

SWIVEL BRACKETS (SHOWN BELOW) ARE AVAILABLE THROUGH CUSTOM SHOP.

OPTIONAL SWIVEL HOUSING