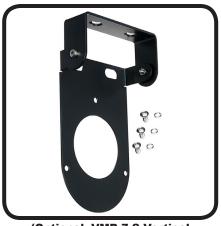

**Stock Flat Mounting Strap** 

(Optional: VMB-7-S Vertical Mounting Bracket Kit)

(Optional: VMB-7-S Vertical Mounting Bracket Kit)

Stage Ninja • Indianapolis, Indiana • Phone: 317-829-1507 • Toll Free: 866-889-5782 • www.StageNinja.com