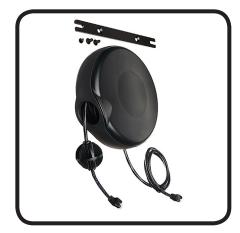

## Stage Ninja 25 foot retractable CAT6 unshielded cable reel

Premium CAT6 unshielded cable. Pull cable to desired length (it locks in place), give the cable another pull to unlock. Cable instantly retracts into protective housing.

| Reel Material   | Retraction length (US/M) / Connector | Reel Color | Cord Color          | Static Length / Connector |
|-----------------|--------------------------------------|------------|---------------------|---------------------------|
| ABS Plastic     | 25ft (7.6m) / RJ-45                  | Black      | Black               | 3ft (.9m) / RJ-45         |
| Weight          | Constant Tension Available           | Shielding  | Mounting            | Warranty                  |
| 3 lbs. / 1.8 kg | No                                   | No         | Flat Mounting Strap | 1 Year                    |

**Stock Flat Mounting Strap** 

(Optional: VMB-7-S Vertical Mounting Bracket Kit)

(Optional: VMB-7-S Vertical Mounting Bracket Kit)

Stage Ninja • Indianapolis, Indiana • Phone: 317-829-1507 • Toll Free: 866-889-5782 • www.StageNinja.com