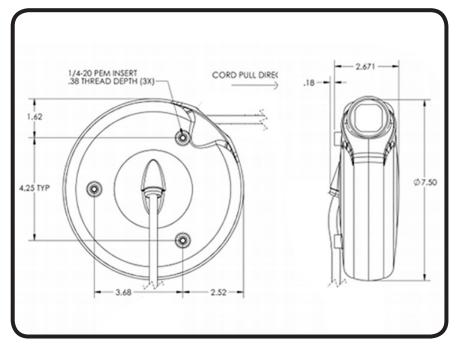

## **CAT6-25-S**

## Stage Ninja 25 foot retractable CAT6 unshielded cable reel

Premium CAT6 unshielded cable. Pull cable to desired length (it locks in place), give the cable another pull to unlock. Cable instantly retracts into protective housing.

| Reel Material   | Retraction length (US/M) / Connector | Reel Color | Cord Color          | Static Length / Connector |
|-----------------|--------------------------------------|------------|---------------------|---------------------------|
| ABS Plastic     | 25ft (7.6m) / RJ-45                  | Black      | Black               | 3ft (.9m) / RJ-45         |
| Weight          | Constant Tension Available           | Shielding  | Mounting            | Warranty                  |
| 3 lbs. / 1.8 kg | No                                   | No         | Flat Mounting Strap | 1 Year                    |