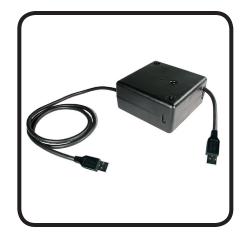

## **USB-6-S**

## Stage Ninja 6 foot retractable male USB cable reel

6 foot of premium USB (2.0) cable. Pull cable to desired length (it locks in place) give the cable another pull to unlock. Cable instantly retracts into protective housing.