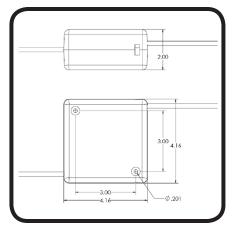

| Reel Material   | Retraction length (US/M) / Connector | Reel Color | Cord Color     | Static Length / Connector |
|-----------------|--------------------------------------|------------|----------------|---------------------------|
| ABS Plastic     | 6ft (1.8m) / USB Male                | Black      | Black          | 3ft (.9m) / USB Male      |
| Weight          | Constant Tension Available           | Shielding  | Mounting       | Warranty                  |
| 1 lbs. / .45 kg | No                                   | No         | Mounting Holes | 1 Year                    |