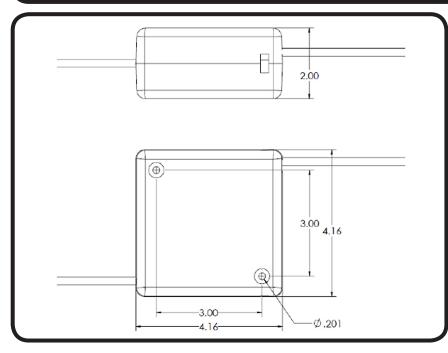

| Reel Material   | Retraction length (US/M) / Connector | Reel Color | Cord Color     | Static Length / Connector |
|-----------------|--------------------------------------|------------|----------------|---------------------------|
| ABS Plastic     | 6ft (1.8m) / USB Male                | Black      | Black          | 3ft (.9m) / USB Male      |
| Weight          | Constant Tension Available           | Shielding  | Mounting       | Warranty                  |
| 1 lbs. / .45 kg | No                                   | No         | Mounting Holes | 1 Year                    |