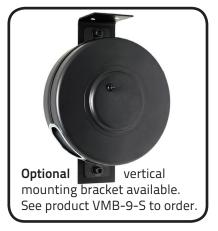

r housing unit while the cord is extended. Please heed these warning and use retractable cable reel with caution.

| Reel Material          | Retraction length (US/M) / Connector | Reel Size / Color | Cord Color          | Static Length / Connector |
|------------------------|--------------------------------------|-------------------|---------------------|---------------------------|
| Powder Coated<br>Steel | 40ft (12.2m) / RJ-45                 | 9 Inch / Black    | Black               | 3ft (.9m) / RJ-45         |
| Weight                 | Constant Tension Available           | Shielded          | Mounting            | Warranty                  |
| 8 lbs / 3.6 kg         | Yes                                  | No                | Flat Mounting Strap | 1 Year                    |