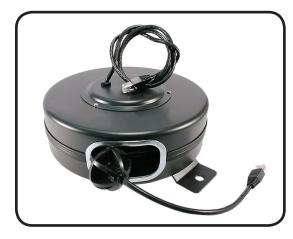

## Stage Ninja® 40 Foot Retractable CAT5e Unshielded Cable Reel

Premium CAT5e unshielded cable. Pull cable to desired length (it locks in place); give the cable another pull to unlock. Cable instantly retracts into protective housing.