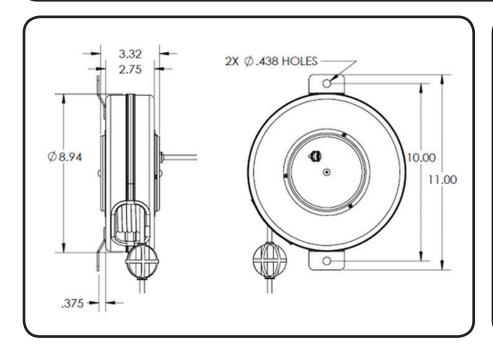

| Reel Material          | Retraction length (US/M) / Connector | Reel Size / Color | Cord Color          | Static Length / Connector |
|------------------------|--------------------------------------|-------------------|---------------------|---------------------------|
| Powder Coated<br>Steel | 40ft (12.2m) / RJ-45                 | 9 Inch / Black    | Black               | 3ft (.9m) / RJ-45         |
| Weight                 | Constant Tension Available           | Shielded          | Mounting            | Warranty                  |
| 8 lbs / 3.6 kg         | Yes                                  | No                | Flat Mounting Strap | 1 Year                    |