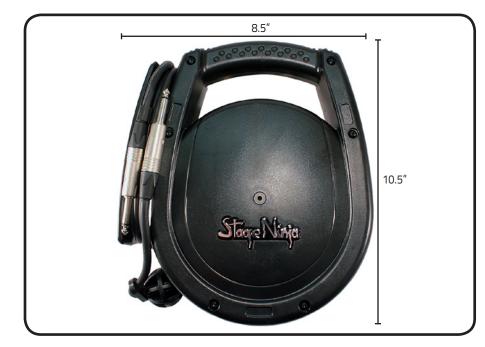

## Stage Ninja® 20 Foot Retractable Instrument Cable Reel

Premium instrument cable with Neutrik<sup>®</sup> connectors. Pull cable to desired length (it locks in place); give the cable another pull to unlock. Cable instantly retracts into protective housing. **Custom options available. Call 317-829-1507 to learn more. Made in USA** 

| Reel Material    | Retraction length (US/M) / Connector | Reel Size / Color       | Cord Color | Static Length / Connector |
|------------------|--------------------------------------|-------------------------|------------|---------------------------|
| Thermoplastic    | 20ft (6.1m) / 1/4″ Male              | 8.5 x 10.5 Inch / Black | Black      | 6ft (1.8m) / 1/4″ Male    |
| Weight           | Constant Tension Available           | Shielded                | Mounting   | Warranty                  |
| 3.3 lbs / 1.5 kg | No                                   | Yes                     | Stackable  | 1 Year                    |