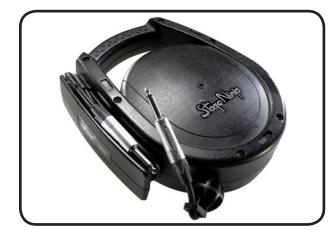

## Stage Ninja® 20 Foot Retractable Instrument Cable Reel

Premium instrument cable with Neutrik<sup>®</sup> connectors. Pull cable to desired length (it locks in place); give the cable another pull to unlock. Cable instantly retracts into protective housing. **Custom options available. Call 317-829-1507 to learn more. Made in USA** 