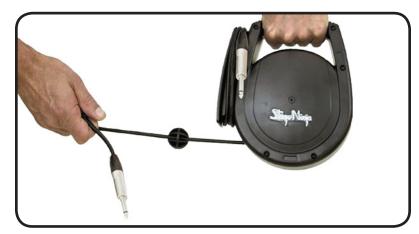

## Stage Ninja® 20 Foot Retractable Instrument Cable Reel

Premium instrument cable with Neutrik<sup>®</sup> connectors. Pull cable to desired length (it locks in place); give the cable another pull to unlock. Cable instantly retracts into protective housing. **Custom options available. Call 317-829-1507 to learn more. Made in USA** 

## WARNING

Read all instructions. Keep out of reach of children. The Stage Ninja® Retractable Cable Reel is not a toy! This product can cause injury including but not limited to burns, cuts, eye injuries, or amputation if cord is used improperly. Recoil can cause injuries, especially when recoil is unexpected. When unplugging from connection, hold the cable end when retracting to maintain control of recoil. Do not wrap cord around finger, neck, arm, leg or other appendage or body part. The retractable cord is for use by responsible adults only. Do not allow anyone to touch or encounter the reel while it is in use. Stop using the retractable cable reel if the cable becomes frayed, damaged, shows any other signs of wear and tear, or does not function properly. Do not attempt to repair the cord. Wear long pants to reduce the risk of burns and cuts from the retractable cord. Do not place hands, feet, head or any other appendage or body part near housing unit while the cord is extended. Please heed these warning and use retractable cable reel with caution.