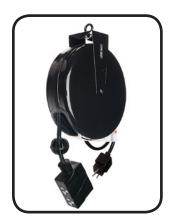

## Stage Ninja® 20 Foot Retractable Quad Tap 12/3 Power Reel

Durable 12/3 power cable reel with over-molded connectors for longer life. Pull cable to desired length (it locks in place); give the cable another pull to unlock. Cable instantly retracts into protective housing.