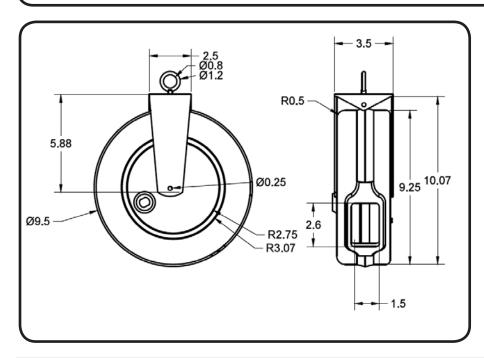

## Stage Ninja® 20 Foot Retractable Quad Tap 12/3 Power Reel

Durable 12/3 power cable reel with over-molded connectors for longer life. Pull cable to desired length (it locks in place); give the cable another pull to unlock. Cable instantly retracts into protective housing.

| Reel Material          | Retraction length (US/M) / Connector | Reel Size / Color | Cord Color | Static Length / Connector                   |
|------------------------|--------------------------------------|-------------------|------------|---------------------------------------------|
| Powder Coated<br>Steel | 20ft (6.1 m) / Quad Tap 5-20R Female | 9 Inch / Black    | Black      | 3ft (.9m) Male w/<br>15 Amp Circuit Breaker |
| Weight                 | Constant Tension Available           | Max Power         | Mounting   | Warranty                                    |
| weight                 | Constant Tension Available           | Iviax Powei       | Mounting   | vvairatity                                  |