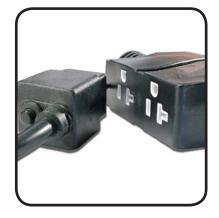

| Reel Material          | Retraction length (US/M) / Connector | Reel Size / Color | Cord Color | Static Length / Connector                   |
|------------------------|--------------------------------------|-------------------|------------|---------------------------------------------|
| Powder Coated<br>Steel | 20ft (6.1 m) / Quad Tap 5-20R Female | 9 Inch / Black    | Black      | 3ft (.9m) Male w/<br>15 Amp Circuit Breaker |
| Weight                 | Constant Tension Available           | Max Power         | Mounting   | Warranty                                    |
| weight                 | Constant Tension Available           | Iviax Powei       | Mounting   | vvairatity                                  |