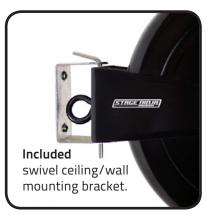

| Reel Material          | Retraction length (US/M) / Connector | Reel Size / Color | Cord Color | Static Length / Connector                   |
|------------------------|--------------------------------------|-------------------|------------|---------------------------------------------|
| Powder Coated<br>Steel | 20ft (6.1 m) / Quad Tap 5-20R Female | 9 Inch / Black    | Black      | 3ft (.9m) Male w/<br>15 Amp Circuit Breaker |
| Weight                 | Constant Tension Available           | Max Power         | Mounting   | Warranty                                    |
| weight                 | Constant Tension Available           | Iviax Powei       | Mounting   | vvairatity                                  |