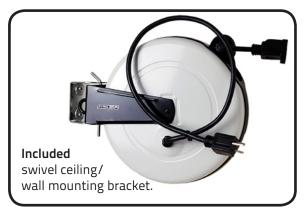

| Reel Material          | Retraction length (US/M) / Connector | Reel Size / Color   | Cord Color     | Static Length / Connector |
|------------------------|--------------------------------------|---------------------|----------------|---------------------------|
| Powder Coated<br>Steel | 30ft (9.1 m) / Single Tap Female     | 9 Inch / White      | Black          | 3ft (.9m) Male            |
| Weight                 | Constant Tension Available           | Max Power           | Mounting       | Warranty                  |
| 9 lbs / 4.1 kg         | Yes                                  | 1250 Watts - 10 Amp | Wall / Ceiling | 1 Year                    |