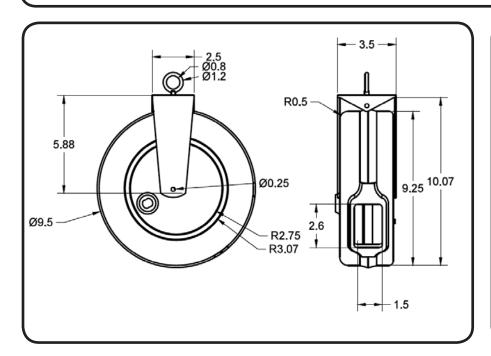

| Reel Material          | Retraction length (US/M) / Connector | Reel Size / Color   | Cord Color     | Static Length / Connector |
|------------------------|--------------------------------------|---------------------|----------------|---------------------------|
| Powder Coated<br>Steel | 30ft (9.1 m) / Single Tap Female     | 9 Inch / White      | Black          | 3ft (.9m) Male            |
| Weight                 | Constant Tension Available           | Max Power           | Mounting       | Warranty                  |
| 9 lbs / 4.1 kg         | Yes                                  | 1250 Watts - 10 Amp | Wall / Ceiling | 1 Year                    |