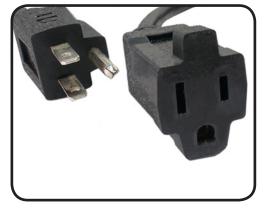

| Reel Material          | Retraction length (US/M) / Connector | Reel Size / Color   | Cord Color     | Static Length / Connector |
|------------------------|--------------------------------------|---------------------|----------------|---------------------------|
| Powder Coated<br>Steel | 30ft (9.1 m) / Single Tap Female     | 9 Inch / White      | Black          | 3ft (.9m) Male            |
| Weight                 | Constant Tension Available           | Max Power           | Mounting       | Warranty                  |
| 9 lbs / 4.1 kg         | Yes                                  | 1250 Watts - 10 Amp | Wall / Ceiling | 1 Year                    |