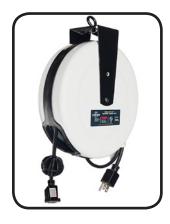

## Stage Ninja® 30 Foot Retractable 16/3 Power Reel

Durable 16/3 power cable reel with over-molded connectors for longer life. Pull cable to desired length (it locks in place); give the cable another pull to unlock. Cable instantly retracts into protective housing.

| Reel Material          | Retraction length (US/M) / Connector | Reel Size / Color   | Cord Color     | Static Length / Connector |
|------------------------|--------------------------------------|---------------------|----------------|---------------------------|
| Powder Coated<br>Steel | 30ft (9.1 m) / Single Tap Female     | 9 Inch / White      | Black          | 3ft (.9m) Male            |
| Weight                 | Constant Tension Available           | Max Power           | Mounting       | Warranty                  |
| 9 lbs / 4.1 kg         | Yes                                  | 1250 Watts - 10 Amp | Wall / Ceiling | 1 Year                    |