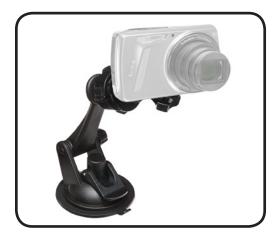

## Stage Ninja® Ninja Clamp™ Camera/Device Mount with Suction Base

Compatible with small cameras, GoPro® and other A/V devices. Standard 1/4-20 threaded pivoting cam tip removes to allow GoPro style mount. Durable suction cup with premium refreshable sticky solution allows secure adhesion to any nonporous surface.