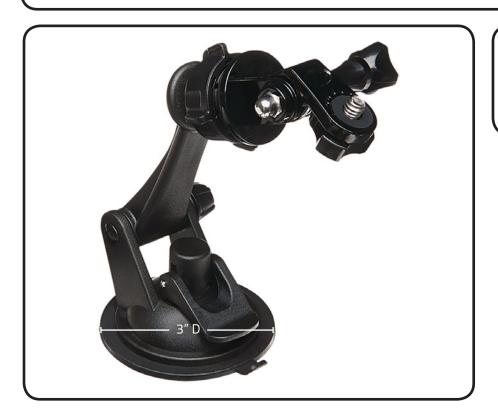

## Stage Ninja® Ninja Clamp™ Camera/Device Mount with Suction Base

Compatible with small cameras, GoPro® and other A/V devices. Standard 1/4-20 threaded pivoting cam tip removes to allow GoPro style mount. Durable suction cup with premium refreshable sticky solution allows secure adhesion to any nonporous surface.

| Mounting Style | Adjustable Extension | Recommended Device Weight | Product Weight | Warranty |
|----------------|----------------------|---------------------------|----------------|----------|
| Suction Clamp  | 3.25" - 6"           | ≤2 lbs / .9 kg            | .2 lbs / .1 kg | 1 Year   |