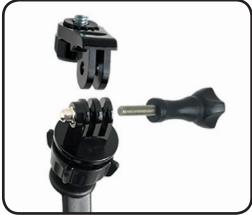

## Stage Ninja® Ninja Clamp™ Camera/Device Mount with Suction Base

Compatible with small cameras, GoPro® and other A/V devices. Standard 1/4-20 threaded pivoting cam tip removes to allow GoPro style mount. Durable suction cup with premium refreshable sticky solution allows secure adhesion to any nonporous surface.