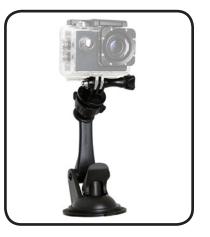

## Stage Ninja® Ninja Clamp™ Camera/Device Mount with Suction Base

Compatible with small cameras, GoPro® and other A/V devices. Standard 1/4-20 threaded pivoting cam tip removes to allow GoPro style mount. Durable suction cup with premium refreshable sticky solution allows secure adhesion to any nonporous surface.