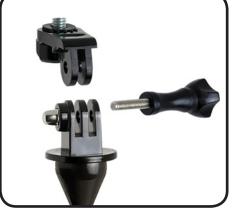

## Stage Ninja® Ninja Clamp™ Small Camera/Device Mount with Magnet Base

Compatible with small cameras, GoPro® and other A/V devices. Standard 1/4-20 threaded pivoting cam tip removes to allow GoPro style mount. Four inches of scorpion flex stays where you position it. Industrial-strength magnet base is loaded with 30 lbs. of pull force.