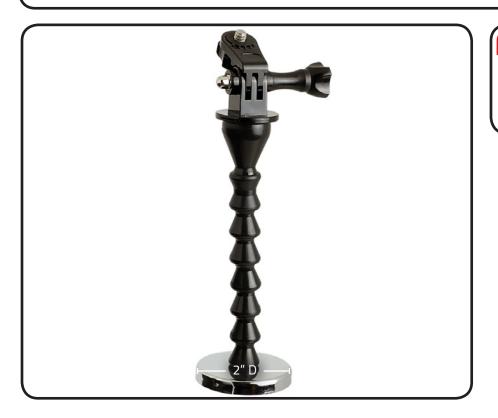

## Stage Ninja® Ninja Clamp™ Small Camera/Device Mount with Magnet Base

Compatible with small cameras, GoPro® and other A/V devices. Standard 1/4-20 threaded pivoting cam tip removes to allow GoPro style mount. Four inches of scorpion flex stays where you position it. Industrial-strength magnet base is loaded with 30 lbs. of pull force.

| Mounting Style | Adjustable Extension | Recommended Device Weight | Product Weight | Warranty |
|----------------|----------------------|---------------------------|----------------|----------|
| 2" D Magnet    | Up to 7", 360° Flex  | ≤1.4 lbs / .64 kg         | .2 lbs / .1 kg | 1 Year   |