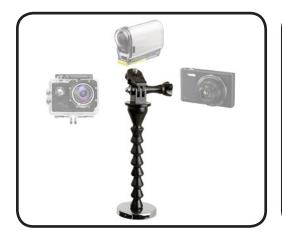

## Stage Ninja® Ninja Clamp™ Small Camera/Device Mount with Magnet Base

Compatible with small cameras, GoPro® and other A/V devices. Standard 1/4-20 threaded pivoting cam tip removes to allow GoPro style mount. Four inches of scorpion flex stays where you position it. Industrial-strength magnet base is loaded with 30 lbs. of pull force.