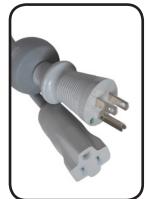

## Stage Ninja® 10 Foot Medical Environment Retractable Reel w/ Static Female Tap

Durable 14/3 retractable power cable with hospital grade plug in housing with antimicrobial agent. Static end is 16/3 power cable with single hospital grade female tap. Pull cable to desired length (it locks in place); give the cable another pull to unlock. Cable instantly retracts into protective housing.

| Reel Material                                | Retraction length (US/M) / Connector                       | Reel Size / Color                | Cord Color        | Static Length / Connector                             |
|----------------------------------------------|------------------------------------------------------------|----------------------------------|-------------------|-------------------------------------------------------|
| Durable High Impact<br>Antimicrobial Plastic | 10ft (3.05 m) / 5-15P<br>Antimicrobial Hospital Grade Plug | 7.5 Inch / White                 | Gray              | 18in (.45m) Single 5-15P<br>Hospital Grade Female Tap |
| Weight                                       | Constant Tension Available                                 | Max Power                        | Mounting          | Warranty                                              |
| 3 lbs / 1.4 kg                               | No                                                         | 1250 Watts - 10 Amp<br>125 Volts | Wall /<br>Ceiling | 1 Year                                                |