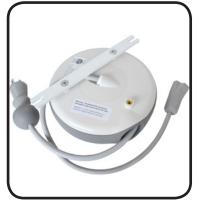

## Stage Ninja® 10 Foot Medical Environment Retractable Reel w/ Static Female Tap

Durable 14/3 retractable power cable with hospital grade plug in housing with antimicrobial agent. Static end is 16/3 power cable with single hospital grade female tap. Pull cable to desired length (it locks in place); give the cable another pull to unlock. Cable instantly retracts into protective housing.

| Reel Material                                | Retraction length (US/M) / Connector                       | Reel Size / Color                | Cord Color        | Static Length / Connector                             |
|----------------------------------------------|------------------------------------------------------------|----------------------------------|-------------------|-------------------------------------------------------|
| Durable High Impact<br>Antimicrobial Plastic | 10ft (3.05 m) / 5-15P<br>Antimicrobial Hospital Grade Plug | 7.5 Inch / White                 | Gray              | 18in (.45m) Single 5-15P<br>Hospital Grade Female Tap |
| Weight                                       | Constant Tension Available                                 | Max Power                        | Mounting          | Warranty                                              |
| 3 lbs / 1.4 kg                               | No                                                         | 1250 Watts - 10 Amp<br>125 Volts | Wall /<br>Ceiling | 1 Year                                                |