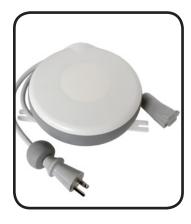

## Stage Ninja® 10 Foot Medical Environment Retractable Reel w/ Static Female Tap

Durable 14/3 retractable power cable with hospital grade plug in housing with antimicrobial agent. Static end is 16/3 power cable with single hospital grade female tap. Pull cable to desired length (it locks in place); give the cable another pull to unlock. Cable instantly retracts into protective housing.

| Reel Material                                | Retraction length (US/M) / Connector                       | Reel Size / Color                | Cord Color        | Static Length / Connector                             |
|----------------------------------------------|------------------------------------------------------------|----------------------------------|-------------------|-------------------------------------------------------|
| Durable High Impact<br>Antimicrobial Plastic | 10ft (3.05 m) / 5-15P<br>Antimicrobial Hospital Grade Plug | 7.5 Inch / White                 | Gray              | 18in (.45m) Single 5-15P<br>Hospital Grade Female Tap |
| Weight                                       | Constant Tension Available                                 | Max Power                        | Mounting          | Warranty                                              |
| 3 lbs / 1.4 kg                               | No                                                         | 1250 Watts - 10 Amp<br>125 Volts | Wall /<br>Ceiling | 1 Year                                                |