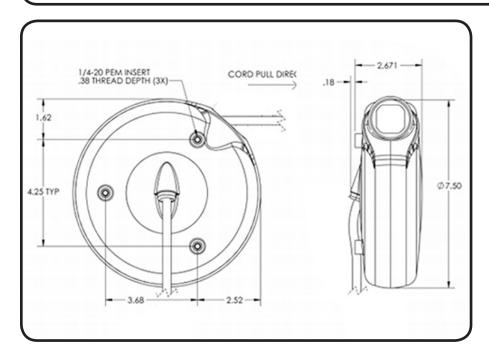

## Stage Ninja® 10 Foot Medical Environment Retractable Reel w/ Static Female Tap

Durable 14/3 retractable power cable with hospital grade plug in housing with antimicrobial agent. Static end is 16/3 power cable with single hospital grade female tap. Pull cable to desired length (it locks in place); give the cable another pull to unlock. Cable instantly retracts into protective housing.

| Reel Material                                | Retraction length (US/M) / Connector                       | Reel Size / Color                | Cord Color        | Static Length / Connector                             |
|----------------------------------------------|------------------------------------------------------------|----------------------------------|-------------------|-------------------------------------------------------|
| Durable High Impact<br>Antimicrobial Plastic | 10ft (3.05 m) / 5-15P<br>Antimicrobial Hospital Grade Plug | 7.5 Inch / White                 | Gray              | 18in (.45m) Single 5-15P<br>Hospital Grade Female Tap |
| Weight                                       | Constant Tension Available                                 | Max Power                        | Mounting          | Warranty                                              |
| 3 lbs / 1.4 kg                               | No                                                         | 1250 Watts - 10 Amp<br>125 Volts | Wall /<br>Ceiling | 1 Year                                                |