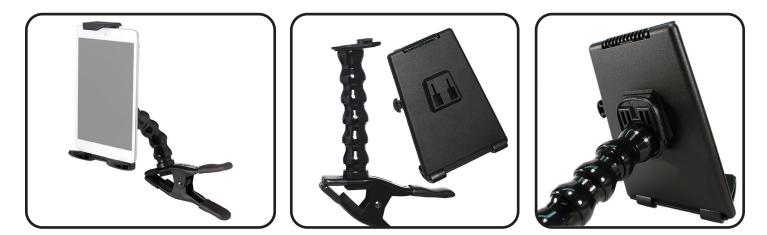

## Stage Ninja® Ninja Clamp™ Tablet Mount with Clamp Base

Accommodate nearly all small to medium screen tablets. One dimension of your tablet or tablet/ case combo must fit between 5.625 to 8.25" (i.e. does not fit large iPad Pro but does fit Galaxy Tab S7). Six inches of scorpion flex stays where you position it. Industrial steel, tension-loaded 6" clamp base with dual step, anti-mar jaws opens to just over 2".