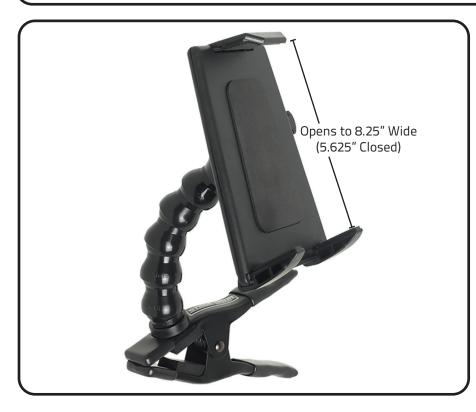

## Stage Ninja® Ninja Clamp™ Tablet Mount with Clamp Base

Accommodate nearly all small to medium screen tablets. One dimension of your tablet or tablet/ case combo must fit between 5.625 to 8.25" (i.e. does not fit large iPad Pro but does fit Galaxy Tab S7). Six inches of scorpion flex stays where you position it. Industrial steel, tension-loaded 6" clamp base with dual step, anti-mar jaws opens to just over 2".