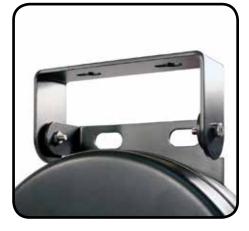

## Stage Ninja® Vertical Swivel Mounting Bracket for 7-Inch Reel

Works with 7.5-inch Stage Ninja Pro Reels utilizing the existing horizontal bracket to allow for mounting on ceilings, desks, trussing, etc.