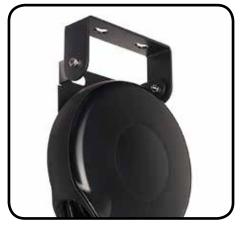

## Stage Ninja® Vertical Swivel Mounting Bracket for 7-Inch Reel

Works with 7.5-inch Stage Ninja Pro Reels utilizing the existing horizontal bracket to allow for mounting on ceilings, desks, trussing, etc.