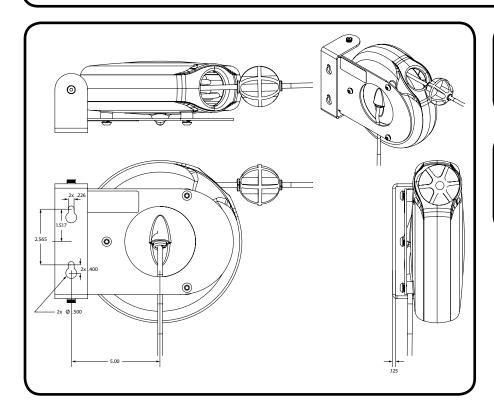

## Stage Ninja® Vertical Swivel Mounting Bracket for 7-Inch Reel

Works with 7.5-inch Stage Ninja Pro Reels utilizing the existing horizontal bracket to allow for mounting on ceilings, desks, trussing, etc.