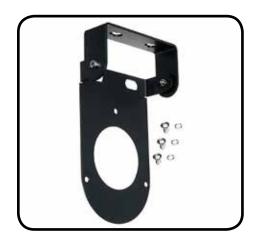

## Stage Ninja® Vertical Swivel Mounting Bracket for 7-Inch Reel

Works with 7.5-inch Stage Ninja Pro Reels utilizing the existing horizontal bracket to allow for mounting on ceilings, desks, trussing, etc.

| Material       | Color / Finish          | Mounting       | Weight           | Warranty |
|----------------|-------------------------|----------------|------------------|----------|
| 12 Gauge Steel | Matte Black Powder Coat | Mounting Holes | 1.2 lbs / .54 kg | 1 Year   |