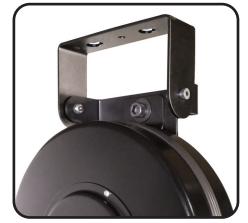

## Stage Ninja® Vertical Swivel Mounting Bracket for 9-Inch Reel

Mates with 9-inch Stage Ninja Pro Reels utilizing the existing horizontal bracket strap to allow for mounting on ceilings, desks, trussing, etc. Swivel is 180° and is preset at maximum swivel ease. Hardware can be tightened for slower swivel or no swivel, including set at an angle.