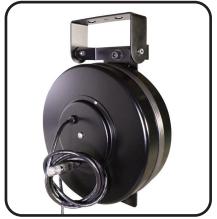

## Stage Ninja® Vertical Swivel Mounting Bracket for 9-Inch Reel

Mates with 9-inch Stage Ninja Pro Reels utilizing the existing horizontal bracket strap to allow for mounting on ceilings, desks, trussing, etc. Swivel is 180° and is preset at maximum swivel ease. Hardware can be tightened for slower swivel or no swivel, including set at an angle.

## Compatible with Models:

**XLR-48-S DMX-40-S** 

CAT5-40-S

CAT6-40-S

CAT6-65-S

**USB-40-S** 