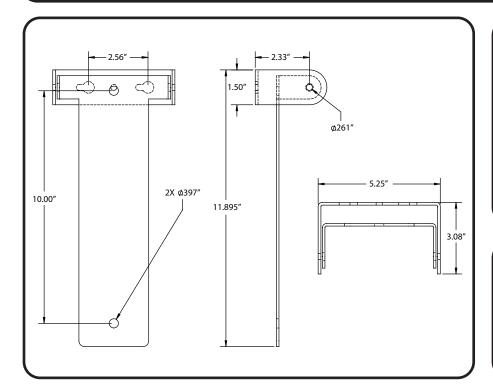

## Stage Ninja® Vertical Swivel Mounting Bracket for 9-Inch Reel

Mates with 9-inch Stage Ninja Pro Reels utilizing the existing horizontal bracket strap to allow for mounting on ceilings, desks, trussing, etc. Swivel is 180° and is preset at maximum swivel ease. Hardware can be tightened for slower swivel or no swivel, including set at an angle.

| Material       | Color / Finish          | Mounting                                                                                                              | Weight           | Warranty |
|----------------|-------------------------|-----------------------------------------------------------------------------------------------------------------------|------------------|----------|
| 12 Gauge Steel | Matte Black Powder Coat | Hardware supplied for attaching reel to<br>bracket. Use proper hardware for your<br>mounting surface to hang bracket. | 1.75 lbs / .8 kg | 1 Year   |