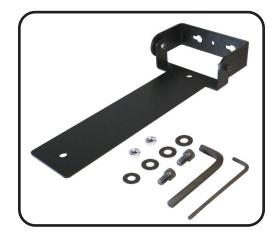

## Stage Ninja® Vertical Swivel Mounting Bracket for 9-Inch Reel

Mates with 9-inch Stage Ninja Pro Reels utilizing the existing horizontal bracket strap to allow for mounting on ceilings, desks, trussing, etc. Swivel is 180° and is preset at maximum swivel ease. Hardware can be tightened for slower swivel or no swivel, including set at an angle.

## **WARNING**

Read all instructions before mounting and operating. Keep out of reach of children. The Stage Ninja® Mounting Bracket is not a toy! The edges and pinch points of this product could cause injury and small parts could cause choking or other injury if separated. Do not loosen pre-assembled hardware beyond factory setting.