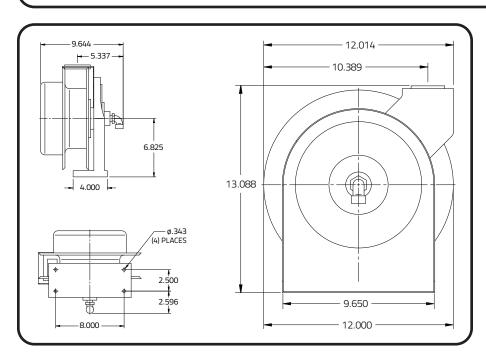

| Reel Material                | Retraction length (US/M) / Connector | Reel Size          | Tension Adjustable?             | Spring Drive |
|------------------------------|--------------------------------------|--------------------|---------------------------------|--------------|
| Black Powder<br>Coated Steel | 50 ft (15.25 m) / XLR 5-pin Female   | 13"H x12"D x 9.6"W | Yes                             | 10,000 Cycle |
| Weight                       | Static length (US/M) / Connector     | Mounting           | Locking/Releasing<br>Available? | Warranty     |
| 25 lbs / 11.34 kg            | 3 ft (0.9 m) / XLR 5-pin Male        | Built-in Base      | Yes, request DMX-50-S           | 2 Years      |