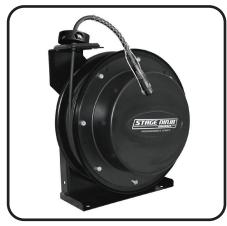

## **PERFORMANCE SERIES**Stage Ninja® 50 Foot Retractable DMX Lighting Cable Reel

Premium hi-flex, DMX cable with tactical jacket and Neutrik XLR5 connectors. Industrial reel chassis with superior spring and slip ring life. Tension adjustable by adding or removing wraps on pretensioned drum. Configured for constant tension so cable moves freely with attached equipment. Use integrated bus drop grip to provide strain relief for retractable connector.