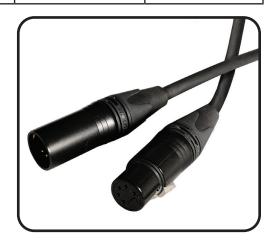

## **PERFORMANCE SERIES**Stage Ninja® 50 Foot Retractable DMX Lighting Cable Reel

Premium hi-flex, DMX cable with tactical jacket and Neutrik XLR5 connectors. Industrial reel chassis with superior spring and slip ring life. Tension adjustable by adding or removing wraps on pretensioned drum. Configured for constant tension so cable moves freely with attached equipment. Use integrated bus drop grip to provide strain relief for retractable connector.