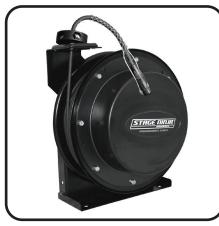

## **PERFORMANCE SERIES**Stage Ninja® 50 Foot Retractable XLR Lighting Cable Reel

Premium hi-flex, XLR cable with tactical jacket and Neutrik XLR3 connectors. Industrial reel chassis with superior spring and slip ring life. Tension adjustable by adding or removing wraps on pretensioned drum. Configured for constant tension so cable moves freely with attached equipment. Use integrated bus drop grip to provide strain relief for retractable connector.