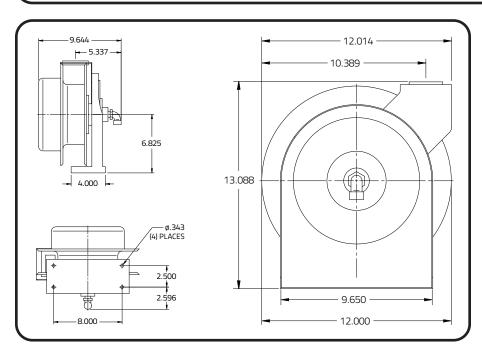

| Reel Material                | Retraction length (US/M) / Connector | Reel Size          | Tension Adjustable?             | Spring Drive |
|------------------------------|--------------------------------------|--------------------|---------------------------------|--------------|
| Black Powder<br>Coated Steel | 50 ft (15.25 m) / XLR 3-pin Female   | 13"H x12"D x 9.6"W | Yes                             | 10,000 Cycle |
| Weight                       | Static length (US/M) / Connector     | Mounting           | Locking/Releasing<br>Available? | Warranty     |
| 25 lbs / 11.34 kg            | 3 ft (0.9 m) / XLR 3-pin Male        | Built-in Base      | Yes, request XLR-50-S           | 2 Years      |