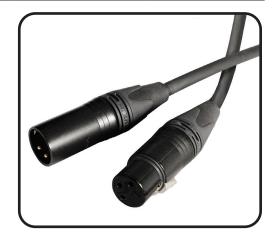

## **PERFORMANCE SERIES**Stage Ninja® 50 Foot Retractable XLR Lighting Cable Reel

Premium hi-flex, XLR cable with tactical jacket and Neutrik XLR3 connectors. Industrial reel chassis with superior spring and slip ring life. Tension adjustable by adding or removing wraps on pretensioned drum. Configured for constant tension so cable moves freely with attached equipment. Use integrated bus drop grip to provide strain relief for retractable connector.