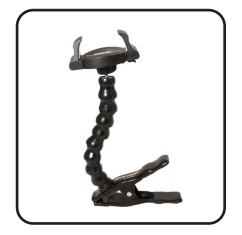

## Ninja Clamp™ Phone Pro Heavy Duty Phone and Tablet Mount

Mount your phone or small tablet virtually anywhere! It expands to fit your phone or tablet up to 6.77 inches (172mm). The industrial-strength clamp opens up to 2 inches, is loaded with tension and has dual step rubber jaws to prevent marring. Its 8 segment multi-directional modular gooseneck extends up to 9 inches and can hold devices weighing up to 1.5 lbs (680g). Not only does the Phone Pro clamp to objects, it also acts as an excellent stand on ANY flat surface. Custom options available. Call 317-829-1507.