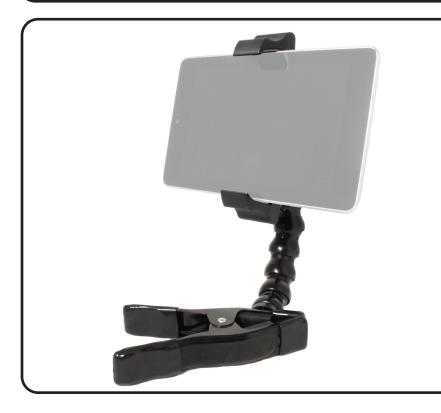

## Ninja Clamp™ Phone Pro Heavy Duty Phone and Tablet Mount

Mount your phone or small tablet virtually anywhere! It expands to fit your phone or tablet up to 6.77 inches (172mm). The industrial-strength clamp opens up to 2 inches, is loaded with tension and has dual step rubber jaws to prevent marring. Its 8 segment multi-directional modular gooseneck extends up to 9 inches and can hold devices weighing up to 1.5 lbs (680g). Not only does the Phone Pro clamp to objects, it also acts as an excellent stand on ANY flat surface. Custom options available. Call 317-829-1507.