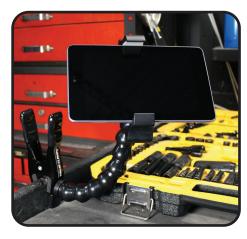

## Ninja Clamp™ Phone Pro Heavy Duty Phone and Tablet Mount

Mount your phone or small tablet virtually anywhere! It expands to fit your phone or tablet up to 6.77 inches (172mm). The industrial-strength clamp opens up to 2 inches, is loaded with tension and has dual step rubber jaws to prevent marring. Its 8 segment multi-directional modular gooseneck extends up to 9 inches and can hold devices weighing up to 1.5 lbs (680g). Not only does the Phone Pro clamp to objects, it also acts as an excellent stand on ANY flat surface. Custom options available. Call 317-829-1507.