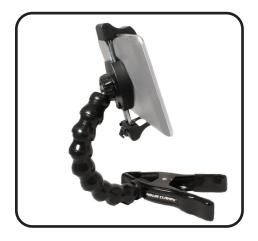

## Ninja Clamp™ Phone Pro Heavy Duty Phone and Tablet Mount

Mount your phone or small tablet virtually anywhere! It expands to fit your phone or tablet up to 6.77 inches (172mm). The industrial-strength clamp opens up to 2 inches, is loaded with tension and has dual step rubber jaws to prevent marring. Its 8 segment multi-directional modular gooseneck extends up to 9 inches and can hold devices weighing up to 1.5 lbs (680g). Not only does the Phone Pro clamp to objects, it also acts as an excellent stand on ANY flat surface. Custom options available. Call 317-829-1507.