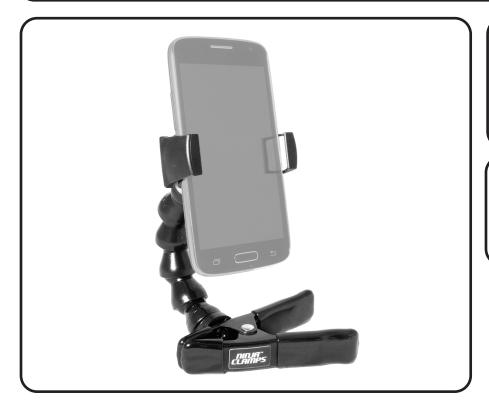

## Ninja Clamp™ Heavy Duty Phone Mount

Mount your phone virtually anywhere! It's equipped with dual step rubber jaws and expands to fit your phone up to 3.9 inches (99mm). Industrial steel, tension-loaded 4.25" clamp base with anti-mar jaws opens to just over 1". It has a rigid 5 segment multi-directional modular gooseneck that extends up to 6 inches and can hold devices weighing up to 12.5 ounces (350g). Not only does the FON-10-CB clamp to objects, it also acts as an excellent stand on ANY flat surface. Custom options available. Call 317-829-1507.

## **DEVICE COMPATIBILITY**

**PHONES:** Apple iPhone 12 Pro Max, iPhone 12 Pro, iPhone 12, iPhone 12 mini, iPhone 11 Pro Max, iPhone 11 Pro, iPhone 11, iPhone XS Max, iPhone XS, iPhone XR, Samsung Galaxy Note 20, Note 10, and Note 9, Samsung Galaxy S20, S10, and S9, LG G7, G6, and G5.