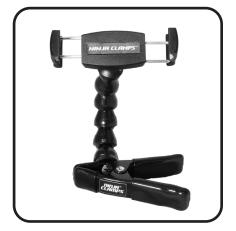

## Ninja Clamp™ Heavy Duty Phone Mount

Mount your phone virtually anywhere! It's equipped with dual step rubber jaws and expands to fit your phone up to 3.9 inches (99mm). Industrial steel, tension-loaded 4.25" clamp base with anti-mar jaws opens to just over 1". It has a rigid 5 segment multi-directional modular gooseneck that extends up to 6 inches and can hold devices weighing up to 12.5 ounces (350g). Not only does the FON-10-CB clamp to objects, it also acts as an excellent stand on ANY flat surface. Custom options available. Call 317-829-1507.