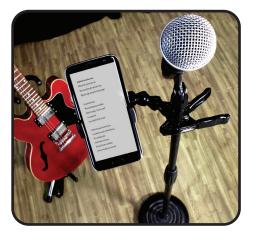

## Ninja Clamp™ Heavy Duty Phone Mount

Mount your phone virtually anywhere! It's equipped with dual step rubber jaws and expands to fit your phone up to 3.9 inches (99mm). Industrial steel, tension-loaded 4.25" clamp base with anti-mar jaws opens to just over 1". It has a rigid 5 segment multi-directional modular gooseneck that extends up to 6 inches and can hold devices weighing up to 12.5 ounces (350g). Not only does the FON-10-CB clamp to objects, it also acts as an excellent stand on ANY flat surface. Custom options available. Call 317-829-1507.