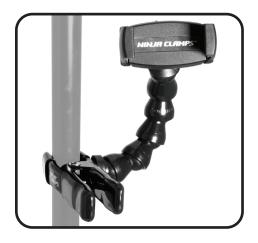

## Ninja Clamp™ Heavy Duty Phone Mount

Mount your phone virtually anywhere! It's equipped with dual step rubber jaws and expands to fit your phone up to 3.9 inches (99mm). Industrial steel, tension-loaded 4.25" clamp base with anti-mar jaws opens to just over 1". It has a rigid 5 segment multi-directional modular gooseneck that extends up to 6 inches and can hold devices weighing up to 12.5 ounces (350g). Not only does the FON-10-CB clamp to objects, it also acts as an excellent stand on ANY flat surface. Custom options available. Call 317-829-1507.