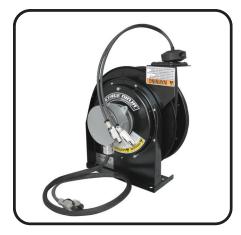

## **PERFORMANCE SERIES**<sup>®</sup> Stage Ninja<sup>®</sup> 30 Foot Retractable Dual Ethernet Cable Reel

Premium hi-flex, CAT6 shielded cables sleeved in Techflex with industrial RJ45 connectors. Industrial reel chassis with superior spring and slip ring life. Tension adjustable by adding or removing wraps on pretensioned drum. Pull cable to desired length (it locks in place); give the cable another pull to unlock. Cable instantly retracts onto spool.