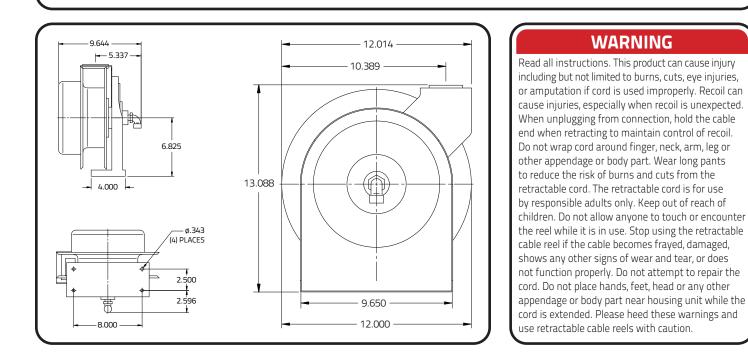

## **PERFORMANCE SERIES**<sup>®</sup> Stage Ninja<sup>®</sup> 30 Foot Retractable Dual Ethernet Cable Reel

Premium hi-flex, CAT6 shielded cables sleeved in Techflex with industrial RJ45 connectors. Industrial reel chassis with superior spring and slip ring life. Tension adjustable by adding or removing wraps on pretensioned drum. Pull cable to desired length (it locks in place); give the cable another pull to unlock. Cable instantly retracts onto spool.

Custom options available. Call 317-829-1507 to learn more. Made in USA 🜉

| Reel Material                | Retraction length (US/M) / Connector                           | Reel Size          | Tension Adjustable?            | Spring Drive |
|------------------------------|----------------------------------------------------------------|--------------------|--------------------------------|--------------|
| Black Powder<br>Coated Steel | 30 ft (9.14 m) with 18" fanout/ RJ45s<br>(Ethercons available) | 13"H x12"D x 9.6"W | Yes                            | 10,000 Cycle |
| Weight                       | Static length (US/M) / Connector                               | Mounting           | Constant Tension<br>Available? | Warranty     |
| 26 lbs / 11.79 kg            | 3 ft (0.91 m) with 18″ fanout/ RJ45s                           | Built-in Base      | Yes, request -CT               | 2 Years      |