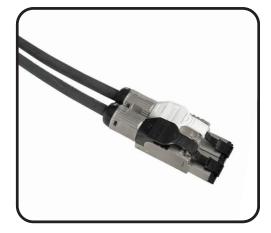

## **PERFORMANCE SERIES**<sup>®</sup> Stage Ninja<sup>®</sup> 30 Foot Retractable Dual Ethernet Cable Reel

Premium hi-flex, CAT6 shielded cables sleeved in Techflex with industrial RJ45 connectors. Industrial reel chassis with superior spring and slip ring life. Tension adjustable by adding or removing wraps on pretensioned drum. Pull cable to desired length (it locks in place); give the cable another pull to unlock. Cable instantly retracts onto spool.