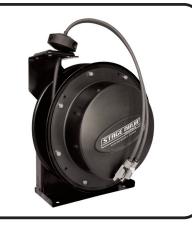

## **PERFORMANCE SERIES**<sup>®</sup> Stage Ninja<sup>®</sup> 30 Foot Retractable Dual Ethernet Cable Reel

Premium hi-flex, CAT6 shielded cables sleeved in Techflex with industrial RJ45 connectors. Industrial reel chassis with superior spring and slip ring life. Tension adjustable by adding or removing wraps on pretensioned drum. Pull cable to desired length (it locks in place); give the cable another pull to unlock. Cable instantly retracts onto spool.