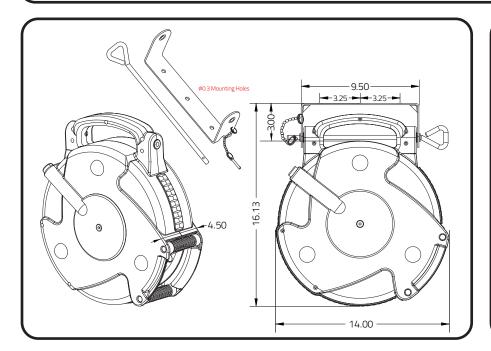

## SPK-80-S

## Stage Ninja<sup>®</sup> 80 Foot Retractable 1-Channel Speaker Cable Reel

Premium 12/2 speaker cable reel with Neutrik® NL2FXX-W-S speakONs. Pull cable to desired length (it locks in place); give the cable another pull to unlock. Cable instantly retracts into protective housing. Perfect for mobile sound operations.

| Reel Material                      | Retraction length (US/M) / Connector      | Reel Size / Color | Cord Color     | Static Length / Connector |
|------------------------------------|-------------------------------------------|-------------------|----------------|---------------------------|
| Industrial Grade<br>Thermo Plastic | 80 ft (24.4 m) / NL2 Male                 | 14 Inch / Black   | Black          | 3 ft (.9 m) / NL2 Male    |
| Weight                             | Constant Tension Available                | Channels          | Mounting       | Warranty                  |
| 20 lbs / 9.1 kg                    | Available special order, shop fee applies | 1 Channel         | Wall / Ceiling | 1 Year                    |