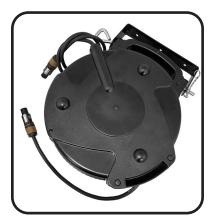

## SPK-80-S

## Stage Ninja<sup>®</sup> 80 Foot Retractable 1-Channel Speaker Cable Reel

Premium 12/2 speaker cable reel with Neutrik® NL2FXX-W-S speakONs. Pull cable to desired length (it locks in place); give the cable another pull to unlock. Cable instantly retracts into protective housing. Perfect for mobile sound operations.