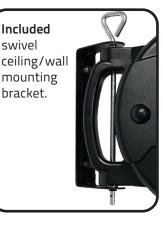

## Stage Ninja<sup>®</sup> 80 Foot Retractable 1-Channel Speaker Cable Reel

Premium 12/2 speaker cable reel with Neutrik® NL2FXX-W-S speakONs. Pull cable to desired length (it locks in place); give the cable another pull to unlock. Cable instantly retracts into protective housing. Perfect for mobile sound operations.

| Reel Material                      | Retraction length (US/M) / Connector      | Reel Size / Color | Cord Color     | Static Length / Connector |
|------------------------------------|-------------------------------------------|-------------------|----------------|---------------------------|
| Industrial Grade<br>Thermo Plastic | 80 ft (24.4 m) / NL2 Male                 | 14 Inch / Black   | Black          | 3 ft (.9 m) / NL2 Male    |
| Weight                             | Constant Tension Available                | Channels          | Mounting       | Warranty                  |
| 20 lbs / 9.1 kg                    | Available special order, shop fee applies | 1 Channel         | Wall / Ceiling | 1 Year                    |