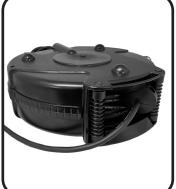

## SPK-80-S

## Stage Ninja<sup>®</sup> 80 Foot Retractable 1-Channel Speaker Cable Reel

Premium 12/2 speaker cable reel with Neutrik® NL2FXX-W-S speakONs. Pull cable to desired length (it locks in place); give the cable another pull to unlock. Cable instantly retracts into protective housing. Perfect for mobile sound operations.